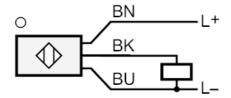

## **Electrical connection**

Cable: 4 m, PUR; 3 x 0.34 mm<sup>2</sup>

#### Connection

#### Core colors :

| BN = | brown |
|------|-------|
| BU = | blue  |
| BK = | black |