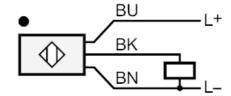

## **Electrical connection**

Cable: 4 m, PUR; 3 x 0.34 mm<sup>2</sup>

#### Connection

#### Core colors :

| BN = | brown |
|------|-------|
| BU = | blue  |
| BK = | black |