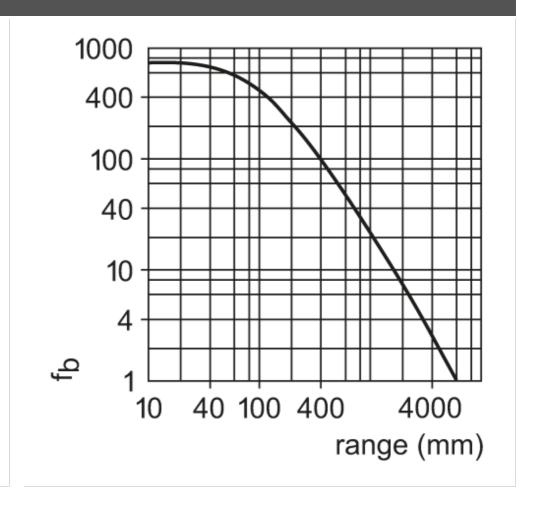

g status | 1 x LED, yellow     |  |  |  |
|                           | Power            | 1 x LED, green      |  |  |  |
| Accessories               |                  |                     |  |  |  |
| Items supplied            |                  | lock nuts: 2        |  |  |  |
| Remarks                   |                  |                     |  |  |  |
| Pack quantity             |                  | 1 pcs.              |  |  |  |
|                           |                  |                     |  |  |  |

## **Electrical connection**

Cable: 4 m, PUR; 3 x 0.34 mm<sup>2</sup>

#### Connection





#### Core colors :

| BN = | brown |
|------|-------|
| BU = | blue  |
| BK = | black |

# **OF5069**

### Through-beam sensor receiver





## Diagrams and graphs

excess gain graph