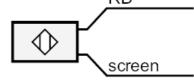

# Through-beam sensor transmitter

| Tests / approvals      |         |                     |
|------------------------|---------|---------------------|
| EMC                    |         | EN 60947-5-2        |
| MTTF                   | [years] | 49633               |
| Mechanical data        |         |                     |
| Housing                |         | Threaded type       |
| Dimensions             | [mm]    | M8 x 1              |
| Thread designation     |         | M8 x 1              |
| Material               |         | brass nickel-plated |
| Accessories            |         |                     |
| Items supplied         |         | lock nuts: 2        |
| Remarks                |         |                     |
| Pack quantity          |         | 1 pcs.              |
| Electrical connection  | 1       |                     |
| Cable: 6 m; 1 x 0.14 m | ım²     |                     |
| Connection             |         |                     |
|                        |         |                     |
|                        |         |                     |
|                        |         |                     |
|                        |         | RD                  |
|                        |         |                     |

Core colors :

RD = red screen = screen