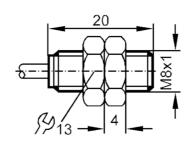

# Through-beam sensor transmitter

| Tests / approvals      |         |                     |
|------------------------|---------|---------------------|
| EMC                    |         | EN 60947-5-2        |
| MTTF                   | [years] | 49633               |
| Mechanical data        |         |                     |
| Housing                |         | Threaded type       |
| Dimensions             | [mm]    | M8 x 1              |
| Thread designation     |         | M8 x 1              |
| Material               |         | brass nickel-plated |
| Accessories            |         |                     |
| Items supplied         |         | lock nuts: 2        |
| Remarks                |         |                     |
| Pack quantity          |         | 1 pcs.              |
| Electrical connection  | 1       |                     |
| Cable: 6 m; 1 x 0.14 m | ım²     |                     |
| Connection             |         |                     |
|                        |         |                     |
|                        |         |                     |
|                        |         |                     |
|                        |         | RD                  |
|                        |         |                     |