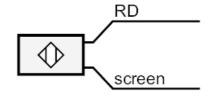

|  |  |
| Dimensions                           | [mm]    | M8 x 1              |  |  |
| Thread designation                   |         | M8 x 1              |  |  |
| Material                             |         | brass nickel-plated |  |  |
| Accessories                          |         |                     |  |  |
| Items supplied                       |         | lock nuts: 2        |  |  |
| Remarks                              |         |                     |  |  |
| Pack quantity                        |         | 1 pcs.              |  |  |
| Electrical connection                |         |                     |  |  |
| Cable: 6 m; 1 x 0.14 mm <sup>2</sup> | ·       |                     |  |  |
| Connection                           |         |                     |  |  |



Core colors :

RD = red screen = screen