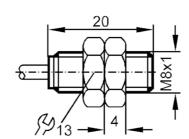

# Through-beam sensor transmitter

| Tests / approvals                    |         |                     |  |  |
|--------------------------------------|---------|---------------------|--|--|
| EMC                                  |         | EN 60947-5-2        |  |  |
| MTTF                                 | [years] | 49633               |  |  |
| Mechanical data                      |         |                     |  |  |
| Housing                              |         | Threaded type       |  |  |
| Dimensions                           | [mm]    | M8 x 1              |  |  |
| Thread designation                   |         | M8 x 1              |  |  |
| Material                             |         | brass nickel-plated |  |  |
| Accessories                          |         |                     |  |  |
| Items supplied                       |         | lock nuts: 2        |  |  |
| Remarks                              |         |                     |  |  |
| Pack quantity                        |         | 1 pcs.              |  |  |
| Electrical connection                |         |                     |  |  |
| Cable: 6 m; 1 x 0.14 mm <sup>2</sup> | ·       |                     |  |  |
| Connection                           |         |                     |  |  |