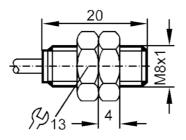

### Through-beam sensor transmitter

OES-V

| Weight                | [g]  | 56.5                |
|-----------------------|------|---------------------|
| Housing               |      | Threaded type       |
| Dimensions            | [mm] | M8 x 1              |
| Thread designation    |      | M8 x 1              |
| Material              |      | brass nickel-plated |
| Accessories           |      |                     |
| Items supplied        |      | lock nuts: 2        |
| Remarks               |      |                     |
| Pack quantity         |      | 1 pcs.              |
| Electrical connection | on   |                     |
| Cable: 2 m; 1 x 0.14  | mm²  |                     |
| Connection            |      |                     |
|                       |      |                     |
|                       |      |                     |