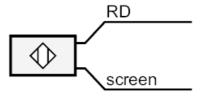

|          | Core colors : |
|----------|---------------|
| RD =     | red           |
| screen = | screen        |