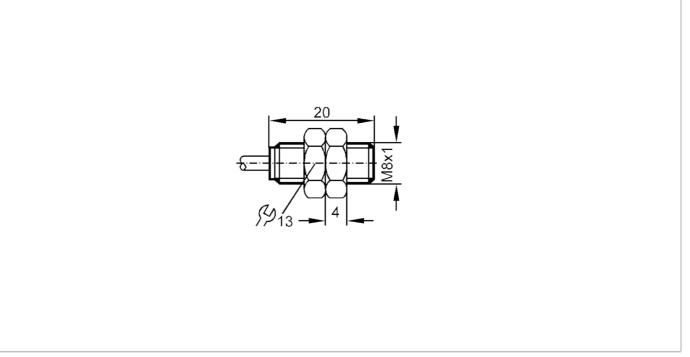

## **OE0002**

## Through-beam sensor receiver

| Mechanical data        |      |                     |
|------------------------|------|---------------------|
| Weight                 | [g]  | 57.5                |
| Housing                |      | Threaded type       |
| Dimensions             | [mm] | M8 x 1              |
| Thread designation     |      | M8 x 1              |
| Material               |      | brass nickel-plated |
| Accessories            |      |                     |
| Items supplied         |      | lock nuts: 2        |
| Remarks                |      |                     |
| Pack quantity          |      | 1 pcs.              |
| Electrical connection  | 1    |                     |
| Cable: 2 m; 1 x 0.14 m | m²   |                     |
| Connection             |      |                     |
|                        |      |                     |
|                        |      |                     |
|                        |      |                     |
|                        |      | WH                  |
|                        |      |                     |
|                        |      | I ↔ F               |
|                        |      | screen              |
|                        |      |                     |