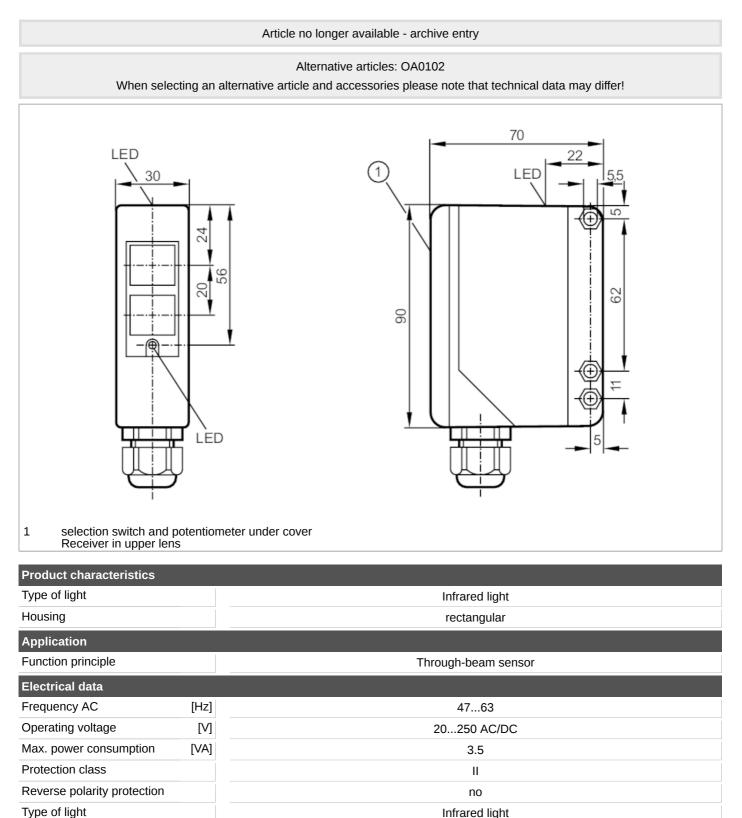

## Through-beam sensor receiver

OAE-FKOA/T

| Short-circuit proof       |       | no                                                                          |                                                   |  |
|---------------------------|-------|-----------------------------------------------------------------------------|---------------------------------------------------|--|
| Overload protection       |       | no                                                                          |                                                   |  |
| Time function             | [S]   | 0.510                                                                       |                                                   |  |
| Monitoring range          |       |                                                                             |                                                   |  |
| Transmitter / receiver    |       | receiver                                                                    |                                                   |  |
| Range                     | [m]   | 2550; (depending on the transmitter)                                        |                                                   |  |
| Range adjustable          |       | yes                                                                         |                                                   |  |
| Operating conditions      |       |                                                                             |                                                   |  |
| Ambient temperature       | [°C]  | -2560                                                                       |                                                   |  |
| Protection                |       | IP 65                                                                       |                                                   |  |
| Tests / approvals         |       |                                                                             |                                                   |  |
| EMC                       |       | EN 60947-5-2                                                                |                                                   |  |
| Mechanical data           |       |                                                                             |                                                   |  |
| Weight                    | [g]   |                                                                             | 0.304                                             |  |
| Housing                   |       | rectangular                                                                 |                                                   |  |
| Dimensions                | [mm]  | 90 x 30 x 70                                                                |                                                   |  |
| Material                  |       | PPO modified                                                                |                                                   |  |
| Lens material             |       | РММА                                                                        |                                                   |  |
| Displays / operating eler | ments |                                                                             |                                                   |  |
| Display                   |       | Switching status                                                            | 1 x LED, yellow                                   |  |
|                           |       | Power                                                                       | 1 x LED, green                                    |  |
|                           |       | Function                                                                    | 1 x LED, red                                      |  |
| Operating elements        |       |                                                                             | On-delay or off-delay selectable via slide switch |  |
| Accessories               |       |                                                                             |                                                   |  |
| Items supplied            |       | Angle bracket: 1, E20514                                                    |                                                   |  |
|                           |       | screwdrivers                                                                |                                                   |  |
| Remarks                   |       |                                                                             |                                                   |  |
| Remarks                   |       | Recommendation: check the unit for reliable function after a short circuit. |                                                   |  |
| Pack quantity             |       | 1 pcs.                                                                      |                                                   |  |