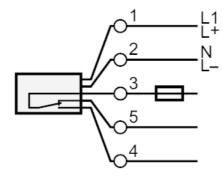

### **Electrical connection**

terminals: ...1.5 mm²; Cable sheath: Ø 4.5...10 mm; Cable gland: M16 X 1.5

Connection

#### Note : miniature fuse to IEC60127-2 sheet $1 \le 5$ A fast acting