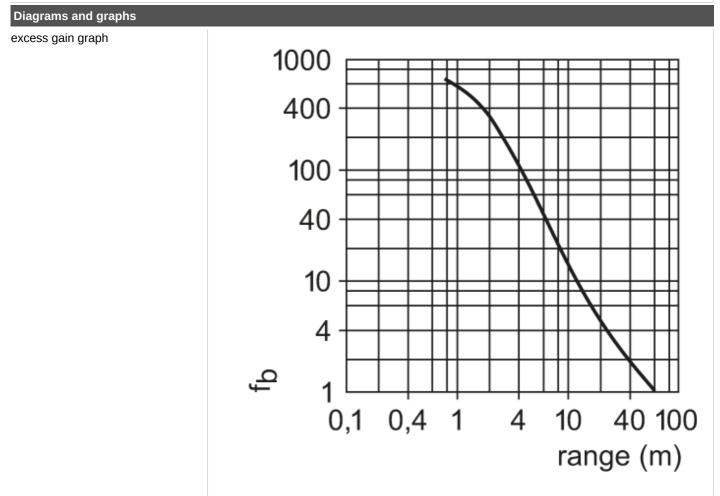

## Through-beam sensor receiver

OAE-FKOA/T

| Short-circuit proof       |       | no                                                                          |                                                   |  |
|---------------------------|-------|-----------------------------------------------------------------------------|---------------------------------------------------|--|
| Overload protection       |       | no                                                                          |                                                   |  |
| Time function             | [S]   | 0.510                                                                       |                                                   |  |
| Monitoring range          |       |                                                                             |                                                   |  |
| Transmitter / receiver    |       | receiver                                                                    |                                                   |  |
| Range                     | [m]   | 2550; (depending on the transmitter)                                        |                                                   |  |
| Range adjustable          |       | yes                                                                         |                                                   |  |
| Operating conditions      |       |                                                                             |                                                   |  |
| Ambient temperature       | [°C]  | -2560                                                                       |                                                   |  |
| Protection                |       | IP 65                                                                       |                                                   |  |
| Tests / approvals         |       |                                                                             |                                                   |  |
| EMC                       |       | EN 60947-5-2                                                                |                                                   |  |
| Mechanical data           |       |                                                                             |                                                   |  |
| Weight                    | [g]   |                                                                             | 0.304                                             |  |
| Housing                   |       | rectangular                                                                 |                                                   |  |
| Dimensions                | [mm]  | 90 x 30 x 70                                                                |                                                   |  |
| Material                  |       | PPO modified                                                                |                                                   |  |
| Lens material             |       | РММА                                                                        |                                                   |  |
| Displays / operating eler | ments |                                                                             |                                                   |  |
| Display                   |       | Switching status                                                            | 1 x LED, yellow                                   |  |
|                           |       | Power                                                                       | 1 x LED, green                                    |  |
|                           |       | Function                                                                    | 1 x LED, red                                      |  |
| Operating elements        |       |                                                                             | On-delay or off-delay selectable via slide switch |  |
| Accessories               |       |                                                                             |                                                   |  |
| Items supplied            |       | Angle bracket: 1, E20514                                                    |                                                   |  |
|                           |       | screwdrivers                                                                |                                                   |  |
| Remarks                   |       |                                                                             |                                                   |  |
| Remarks                   |       | Recommendation: check the unit for reliable function after a short circuit. |                                                   |  |
| Pack quantity             |       | 1 pcs.                                                                      |                                                   |  |