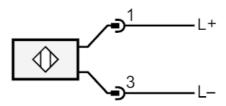

|                                               |                         |  |  |
|                              |           |                                               |                         |  |  |
| 2 4                          |           |                                               |                         |  |  |
| 1                            |           |                                               |                         |  |  |
| .0                           |           |                                               |                         |  |  |
|                              |           |                                               |                         |  |  |

# **O8S202**

### Through-beam sensor transmitter

08S-00KG/0,30M/AS/4P

#### Connection





## Diagrams and graphs

excess gain graph