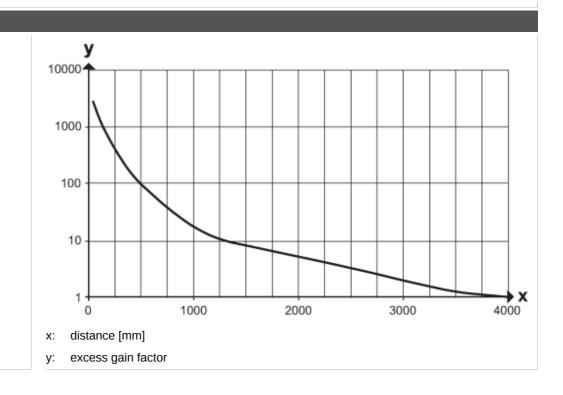

|                         |  |  |
|                              |           |                                               |                         |  |  |
| 2 4                          |           |                                               |                         |  |  |
| 1                            |           |                                               |                         |  |  |
| .0                           |           |                                               |                         |  |  |
|                              |           |                                               |                         |  |  |

# **O8S202**

### Through-beam sensor transmitter

08S-00KG/0,30M/AS/4P

#### Connection





## Diagrams and graphs

excess gain graph