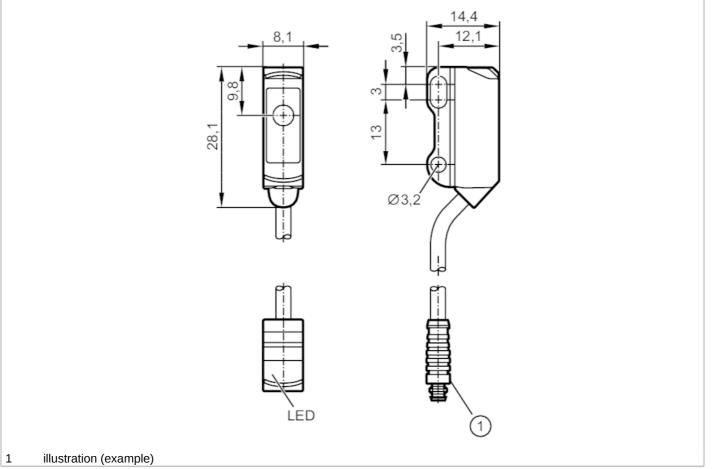

## Through-beam sensor transmitter

08S-00KG/0,30M/AS/4P

| Operating conditions         |           |                                               |                         |  |  |
|------------------------------|-----------|-----------------------------------------------|-------------------------|--|--|
| Ambient temperature          | [°C]      | -2560                                         |                         |  |  |
| Protection                   |           | IP 65; IP 67                                  |                         |  |  |
| Tests / approvals            |           |                                               |                         |  |  |
| EMC                          |           | EN 60947-5-2                                  |                         |  |  |
| MTTF                         | [years]   | 2942                                          |                         |  |  |
| UL approval                  |           | Та                                            | -2560 °C                |  |  |
|                              |           | Enclosure type                                | Туре 1                  |  |  |
|                              |           | voltage supply                                | Limited Voltage/Current |  |  |
|                              |           | UL approval number                            | E026                    |  |  |
|                              |           | File number UL                                | E174191                 |  |  |
| Mechanical data              |           |                                               |                         |  |  |
| Weight                       | [g]       | 21                                            |                         |  |  |
| Housing                      |           | rectangular                                   |                         |  |  |
| Dimensions                   | [mm]      | 28.1 x 8.1 x 14.4                             |                         |  |  |
| Material                     |           | housing: ABS; stainless steel (1.4404 / 316L) |                         |  |  |
| Lens material                |           | PMMA                                          |                         |  |  |
| Lens alignment               |           | Side sensing                                  |                         |  |  |
| Displays / operating ele     | ments     |                                               |                         |  |  |
| Display                      |           | Switching status                              | 1 x LED, yellow         |  |  |
|                              |           | Power                                         | 1 x LED, green          |  |  |
| Remarks                      |           |                                               |                         |  |  |
| Pack quantity                |           | 1 pcs.                                        |                         |  |  |
| Electrical connection        |           |                                               |                         |  |  |
| Cable: 0.3 m, PVC, black,    | Ø 2.9 mm; | 2 x 0.08 mm <sup>2</sup>                      |                         |  |  |
| Connector: 1 x M8; coding: A |           |                                               |                         |  |  |
|                              |           |                                               |                         |  |  |
|                              |           |                                               |                         |  |  |
| 2 4                          |           |                                               |                         |  |  |
| 1                            |           |                                               |                         |  |  |
| .0                           |           |                                               |                         |  |  |
|                              |           |                                               |                         |  |  |