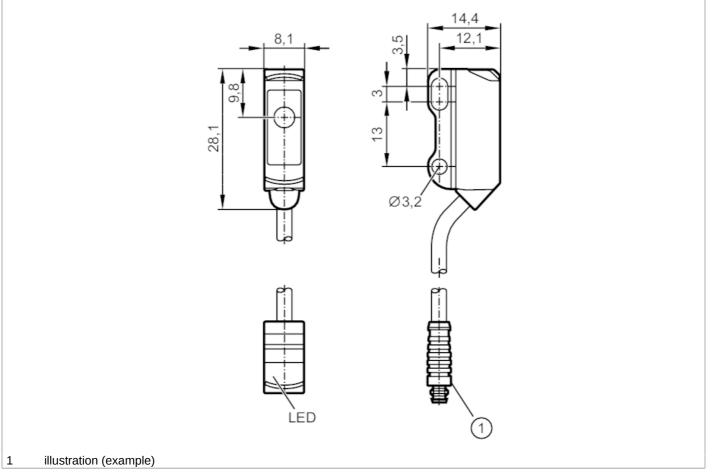

### Through-beam sensor transmitter

08S-00KG/0,30M/AS/3P

| Operating conditions         |           |                                               |                         |  |  |
|------------------------------|-----------|-----------------------------------------------|-------------------------|--|--|
| Ambient temperature          | [°C]      | -2560                                         |                         |  |  |
| Protection                   |           | IP 65; IP 67                                  |                         |  |  |
| Tests / approvals            |           |                                               |                         |  |  |
| EMC                          |           | EN 60947-5-2                                  |                         |  |  |
| MTTF                         | [years]   | 2942                                          |                         |  |  |
| UL approval                  |           | Та                                            | -2560 °C                |  |  |
|                              |           | Enclosure type                                | Type 1                  |  |  |
|                              |           | voltage supply                                | Limited Voltage/Current |  |  |
|                              |           | UL approval number                            | E026                    |  |  |
|                              |           | File number UL                                | E174191                 |  |  |
| Mechanical data              |           |                                               |                         |  |  |
| Weight                       | [g]       | 20.9                                          |                         |  |  |
| Housing                      |           | rectangular                                   |                         |  |  |
| Dimensions                   | [mm]      | 28.1 x 8.1 x 14.4                             |                         |  |  |
| Material                     |           | housing: ABS; stainless steel (1.4404 / 316L) |                         |  |  |
| Lens material                |           | PMMA                                          |                         |  |  |
| Lens alignment               |           | Side sensing                                  |                         |  |  |
| Displays / operating ele     | ments     |                                               |                         |  |  |
| Display                      |           | Switching status                              | 1 x LED, yellow         |  |  |
|                              |           | Power                                         | 1 x LED, green          |  |  |
| Remarks                      |           |                                               |                         |  |  |
| Pack quantity                |           | 1 pcs.                                        |                         |  |  |
| Electrical connection        |           |                                               |                         |  |  |
| Cable: 0.3 m, PVC, black,    | Ø 2.9 mm; | 2 x 0.08 mm <sup>2</sup>                      |                         |  |  |
| Connector: 1 x M8; coding: A |           |                                               |                         |  |  |
|                              |           |                                               |                         |  |  |
|                              |           |                                               |                         |  |  |
| 4                            |           |                                               |                         |  |  |
| (•••)                        |           |                                               |                         |  |  |
| 1 3                          |           |                                               |                         |  |  |
| 1 3                          |           |                                               |                         |  |  |