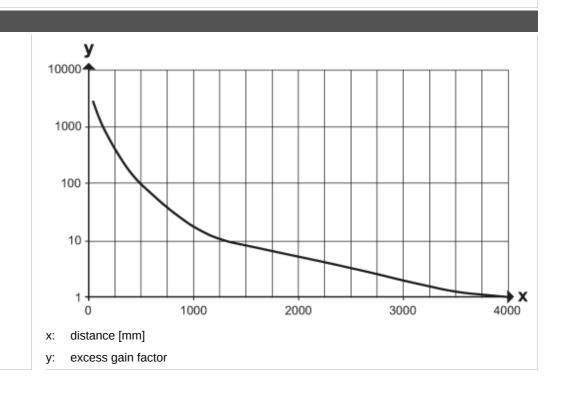

|                         |  |  |
|                              |           |                                               |                         |  |  |
| 4                            |           |                                               |                         |  |  |
| (•••)                        |           |                                               |                         |  |  |
| 1 3                          |           |                                               |                         |  |  |
| 1 3                          |           |                                               |                         |  |  |

# **O8S201**

#### Through-beam sensor transmitter

08S-00KG/0,30M/AS/3P

#### Connection





### Diagrams and graphs

excess gain graph