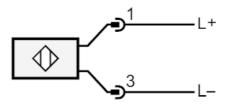

|                         |  |  |
|                              |           |                                               |                         |  |  |
| 4                            |           |                                               |                         |  |  |
| (•••)                        |           |                                               |                         |  |  |
| 1 3                          |           |                                               |                         |  |  |
| 1 3                          |           |                                               |                         |  |  |

# **O8S201**

#### Through-beam sensor transmitter

08S-00KG/0,30M/AS/3P

#### Connection





### Diagrams and graphs

excess gain graph