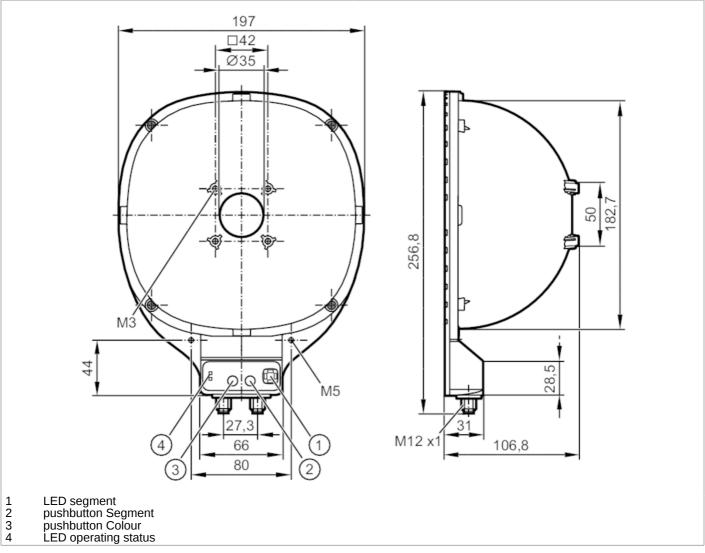

#### **External illumination**

| Number of digital inputs      |      | 1                                            |                |  |  |
|-------------------------------|------|----------------------------------------------|----------------|--|--|
| Operating conditions          |      |                                              |                |  |  |
| Ambient temperature           | [°C] | -10                                          | 040            |  |  |
| Storage temperature           | [°C] | -20                                          | )60            |  |  |
| Protection                    |      | IP 65                                        |                |  |  |
| Tests / approvals             |      |                                              |                |  |  |
| Photobiological safety        |      | risk group 1; (DIN EN 62471)                 |                |  |  |
| Mechanical data               |      |                                              |                |  |  |
| Weight                        | [g]  | 817.35                                       |                |  |  |
| Dimensions                    | [mm] | 256.8 x 1                                    | 97 x 106.7     |  |  |
| Material                      |      | housing: aluminum black anodized; Cover: ABS |                |  |  |
| Tightening torque             | [Nm] | 0.51.5                                       |                |  |  |
| Displays / operating elements |      |                                              |                |  |  |
| Display                       |      | Power                                        | 1 x LED, green |  |  |
|                               |      | operating mode "high light intensity"        | 1 x LED, red   |  |  |
|                               |      | LED segment                                  | 1 x LED, white |  |  |
| Remarks                       |      |                                              |                |  |  |