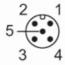

### Electrical connection - Parameter setting

Connector: M12; coding: A

Pack quantity

| 1: | operating mode "high light intensity" |
|----|---------------------------------------|
| 2: | color 2                               |
| 3: | GND                                   |
| 4: | LED segment 1                         |
| 5: | LED segment 2                         |
| 6: | LED segment 3                         |
| 7: | LED segment 4                         |
| 8: | deactivate buttons                    |