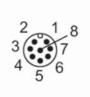

### Electrical connection - Parameter setting

Connector: M12; coding: A

Pack quantity

| 1: | operating mode "high light intensity" |
|----|---------------------------------------|
| 2: | color 2                               |
| 3: | GND                                   |
| 4: | LED segment 1                         |
| 5: | LED segment 2                         |
| 6: | LED segment 3                         |
| 7: | LED segment 4                         |
| 8: | deactivate buttons                    |

## Electrical connection - voltage supply

Connector: M12; coding: A

1: U+

2: trigger input NPN

3: GND

4: trigger input PNP

5: dimmer