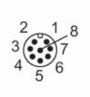

## Electrical connection - Parameter setting

Connector: M12; coding: A

| 1: | operating mode "high light intensity" |
|----|---------------------------------------|
| 2: | color 2                               |
| 3: | GND                                   |
| 4: | LED segment 1                         |
| 5: | LED segment 2                         |
| 6: | LED segment 3                         |
| 7: | LED segment 4                         |
| 8: | deactivate buttons                    |