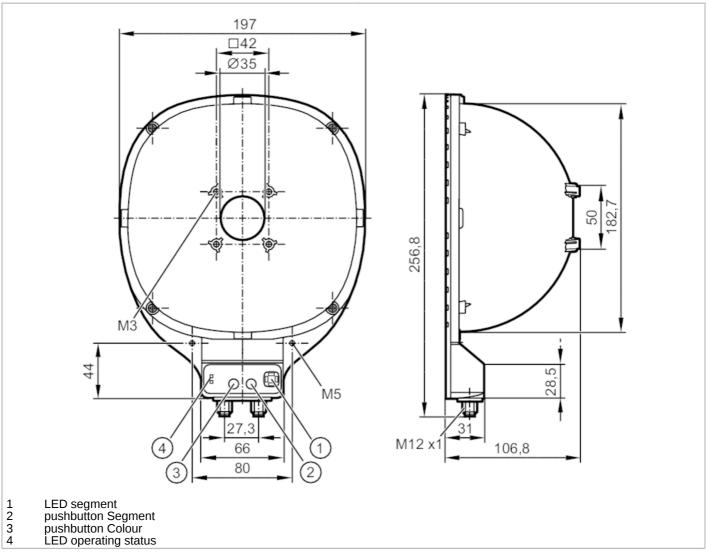

### **External illumination**

| Number of digital inputs      |      |                                       | 1                        |  |
|-------------------------------|------|---------------------------------------|--------------------------|--|
| Operating conditions          |      |                                       |                          |  |
| Ambient temperature           | [°C] |                                       | L040                     |  |
| Storage temperature           | [°C] | -:                                    | 2060                     |  |
| Protection                    |      |                                       | IP 65                    |  |
| Tests / approvals             |      |                                       |                          |  |
| Photobiological safety        |      | risk group 1; (DIN EN 62471)          |                          |  |
| Mechanical data               |      |                                       |                          |  |
| Weight                        | [g]  | 1                                     | 018.15                   |  |
| Dimensions                    | [mm] | 256.8 x                               | 197 x 106.8              |  |
| Material                      |      | housing: aluminum bl                  | ack anodized; Cover: ABS |  |
| Tightening torque             | [Nm] | 0                                     | 51.5                     |  |
| Displays / operating elements |      |                                       |                          |  |
| Display                       |      | Power                                 | 1 x LED, green           |  |
|                               |      | operating mode "high light intensity" | 1 x LED, red             |  |
|                               |      | LED segment                           | 1 x LED, white           |  |
| Remarks                       |      |                                       |                          |  |
| Pack quantity                 |      | 1 pcs.                                |                          |  |