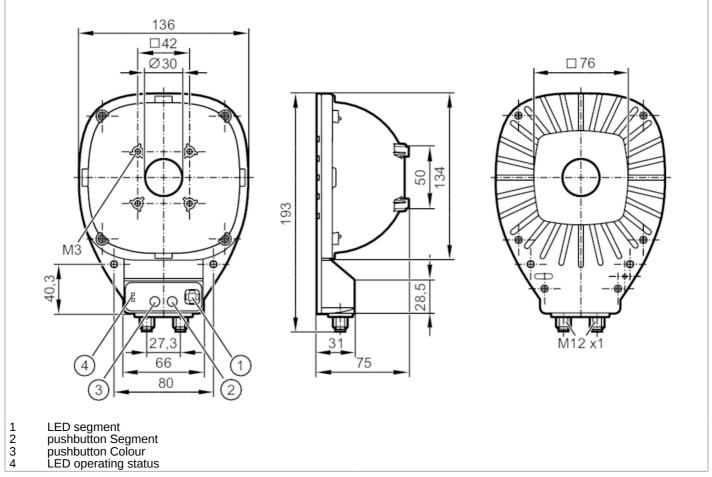

### **External illumination**

Dome Light 80 CY RD/ US

| Storage temperatu                                      | ıre [°C]                                                          | -2060                                                                                 |  |  |
|--------------------------------------------------------|-------------------------------------------------------------------|---------------------------------------------------------------------------------------|--|--|
| Protection                                             |                                                                   | IP 65                                                                                 |  |  |
| Tests / approvals                                      |                                                                   |                                                                                       |  |  |
| Photobiological sa                                     |                                                                   | risk group 1; (DIN EN 62471)                                                          |  |  |
| Mechanical data                                        |                                                                   |                                                                                       |  |  |
| Weight                                                 | [g]                                                               | 512.05                                                                                |  |  |
| Dimensions                                             | [mm]                                                              | 193 x 136 x 75                                                                        |  |  |
| Material                                               | []                                                                | housing: aluminum black anodized; Cover: ABS                                          |  |  |
| Tightening torque                                      | [Nm]                                                              | 0.51.5                                                                                |  |  |
|                                                        |                                                                   | 0.51.5                                                                                |  |  |
| Displays / operat                                      | ing elements                                                      |                                                                                       |  |  |
| Display                                                |                                                                   | Power     1 x LED, green       operating mode "high light intensity"     1 x LED, red |  |  |
|                                                        |                                                                   | LED segment 1 x LED, white                                                            |  |  |
| Remarks                                                |                                                                   | ,                                                                                     |  |  |
| Pack quantity                                          |                                                                   | 1 pcs.                                                                                |  |  |
|                                                        | tion - Parameter s                                                |                                                                                       |  |  |
| Connector: M12; o                                      |                                                                   | betting                                                                               |  |  |
| $ \begin{array}{c} 2 \\ 3 \\ 4 \\ 5 \\ 6 \end{array} $ | color 2<br>GND<br>LED segment 1<br>LED segment 2<br>LED segment 3 | nigh light intensity"                                                                 |  |  |
| 7:<br>8:                                               | LED segment 4 deactivate buttons                                  | 3                                                                                     |  |  |
|                                                        | tion - voltage sup                                                |                                                                                       |  |  |
| Connector: M12; coding: A                              |                                                                   |                                                                                       |  |  |
| $5\frac{2}{3}\frac{1}{4}$                              |                                                                   |                                                                                       |  |  |
| 1:<br>2:<br>3:<br>4:<br>5:                             | U+<br>trigger input NPN<br>GND<br>trigger input PNP<br>dimmer     |                                                                                       |  |  |