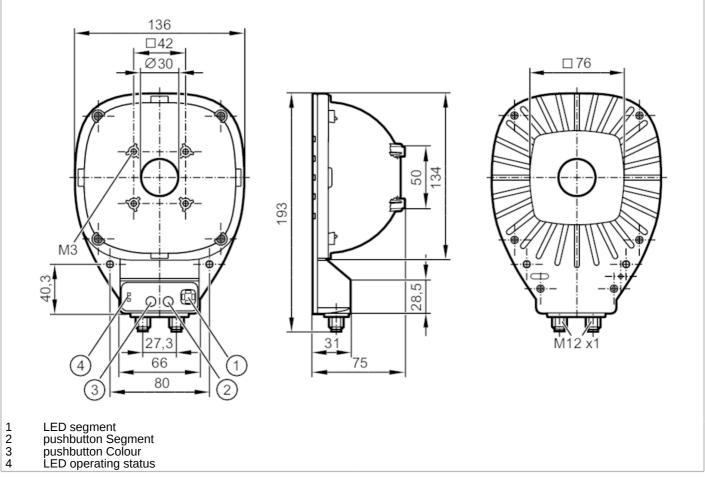

### **External illumination**

| Operating conditions          |      |                                              |                |  |  |
|-------------------------------|------|----------------------------------------------|----------------|--|--|
| Ambient temperature           | [°C] | -1040                                        |                |  |  |
| Storage temperature           | [°C] | -2060                                        |                |  |  |
| Protection                    |      | IP 65                                        |                |  |  |
| Tests / approvals             |      |                                              |                |  |  |
| Photobiological safety        |      | risk group 1; (DIN EN 62471)                 |                |  |  |
| Mechanical data               |      |                                              |                |  |  |
| Weight                        | [g]  | 547.25                                       |                |  |  |
| Dimensions                    | [mm] | 193 x 136 x 75                               |                |  |  |
| Material                      |      | housing: aluminum black anodized; Cover: ABS |                |  |  |
| Tightening torque             | [Nm] | 0.51.5                                       |                |  |  |
| Displays / operating elements |      |                                              |                |  |  |
| Display                       |      | Power                                        | 1 x LED, green |  |  |
|                               |      | operating mode "high light intensity"        | 1 x LED, red   |  |  |
|                               |      | LED segment                                  | 1 x LED, white |  |  |
| Remarks                       |      |                                              |                |  |  |
| Pack quantity                 |      | 1 pcs.                                       |                |  |  |