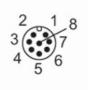

## Electrical connection - Parameter setting

Connector: M12; coding: A

| 1: | operating mode "high light intensity" |
|----|---------------------------------------|
| 2: | color 2                               |
| 3: | GND                                   |
| 4: | LED segment 1                         |
| 5: | LED segment 2                         |
| 6: | LED segment 3                         |
| 7: | LED segment 4                         |
| 8: | deactivate buttons                    |