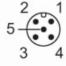

# Electrical connection - voltage supply

Connector: M12; coding: A

1: U+

2: trigger input NPN

3: GND

4: trigger input PNP

5: dimmer