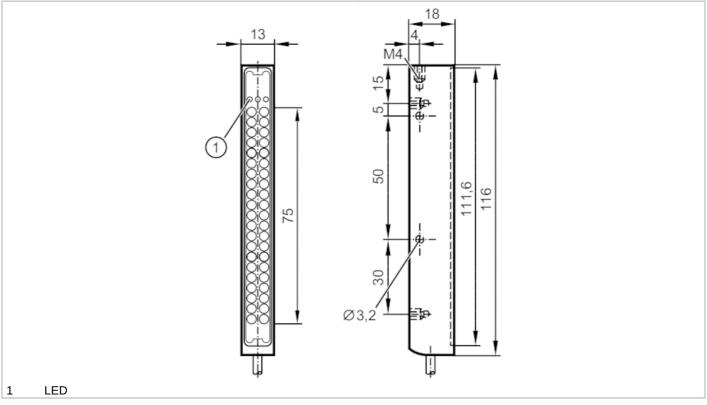

#### **External illumination**

BAR LIGHT 10x75 RT/0,3M/US

| Mechanical data |      |                         |  |  |
|-----------------|------|-------------------------|--|--|
| Weight          | [9]  | 175.5                   |  |  |
| Dimensions      | [mm] | 116 x 13 x 18           |  |  |
| Material        |      | aluminum black anodized |  |  |
| Lens material   |      | glass                   |  |  |