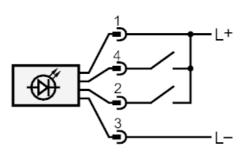

### **Electrical connection**

Cable: 0.3 m, PUR, black; 4 x 0.34 mm<sup>2</sup>

Connector: 1 x M12; coding: A

#### Connection

- 4 2 Trigger
- operating mode "high light intensity"