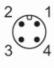

### **Electrical connection**

Cable: 0.3 m, PUR, black; 4 x 0.34 mm<sup>2</sup>

Connector: 1 x M12; coding: A