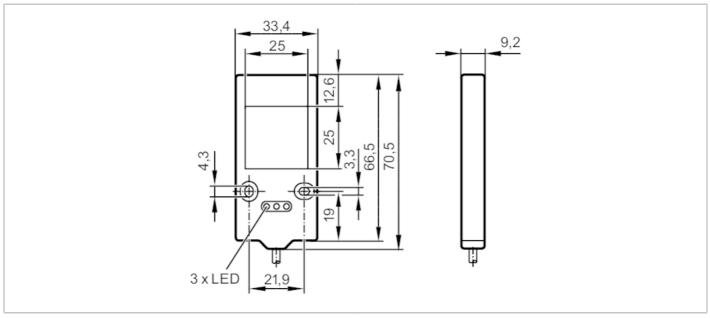

### **External illumination**

BACKLIGHT 25X25 RED

| Overheat protection                       |         | yes                           |                 |
|-------------------------------------------|---------|-------------------------------|-----------------|
| Tests / approvals                         |         |                               |                 |
| MTTF                                      | [years] | 509                           |                 |
| Mechanical data                           |         |                               |                 |
| Weight                                    | [g]     | 94.5                          |                 |
| Dimensions                                | [mm]    | 66.5 x 33.4 x 9.2             |                 |
| Material                                  |         | aluminum                      |                 |
| Lens material                             |         | PMMA                          |                 |
| Displays / operating elements             |         |                               |                 |
| Display                                   |         | Illumination status           | 1 x LED, yellow |
|                                           |         | Power                         | 1 x LED, green  |
|                                           |         | Excess temperature / overload | 1 x LED, red    |
| Remarks                                   |         |                               |                 |
| Pack quantity                             |         | 1 pcs.                        |                 |
| Electrical connection                     |         |                               |                 |
| Cable: 2 m, PUR; 4 x 0.14 mm <sup>2</sup> |         |                               |                 |
| Connection                                |         |                               |                 |