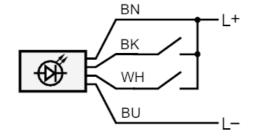

black Trigger

white operating mode "high light intensity"

Core colors :

 BK =
 black

 BN =
 brown

 BU =
 blue

 WH =
 white