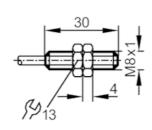

# ( (

| Product characteristics    |      |                                    |
|----------------------------|------|------------------------------------|
| Output function            |      | normally closed                    |
| Sensing range              | [mm] | 1                                  |
| Housing                    |      | Threaded type                      |
| Dimensions                 | [mm] | M8 x 1 / L = 30                    |
| Electrical data            |      |                                    |
| Nominal voltage DC         | [V]  | 8.2; (1kΩ)                         |
| Supply voltage DC          | [V]  | 525                                |
| Current consumption        | [mA] | < 1; (disabled; conductive: > 2,1) |
| Outputs                    |      |                                    |
| Output function            |      | normally closed                    |
| Max. cable resistance      | [Ω]  | 50                                 |
| Switching frequency DC     | [Hz] | 2000                               |
| Monitoring range           |      |                                    |
| Sensing range              | [mm] | 1                                  |
| Operating conditions       |      |                                    |
| Ambient temperature        | [°C] | -2070                              |
| Protection                 |      | IP 67                              |
| Tests / approvals          |      |                                    |
| Shock/vibration resistance |      | 30 g (11 ms) / 10-55 Hz (1 mm)     |
| Safety classification      |      |                                    |
| Max. internal capacitance  | [nF] | 80                                 |
| Max. internal inductance   | [μH] | 110                                |
| Mechanical data            |      |                                    |
| Housing                    |      | Threaded type                      |
| Mounting                   |      | flush mountable                    |
| Dimensions                 | [mm] | M8 x 1 / L = 30                    |
| Thread designation         |      | M8 x 1                             |