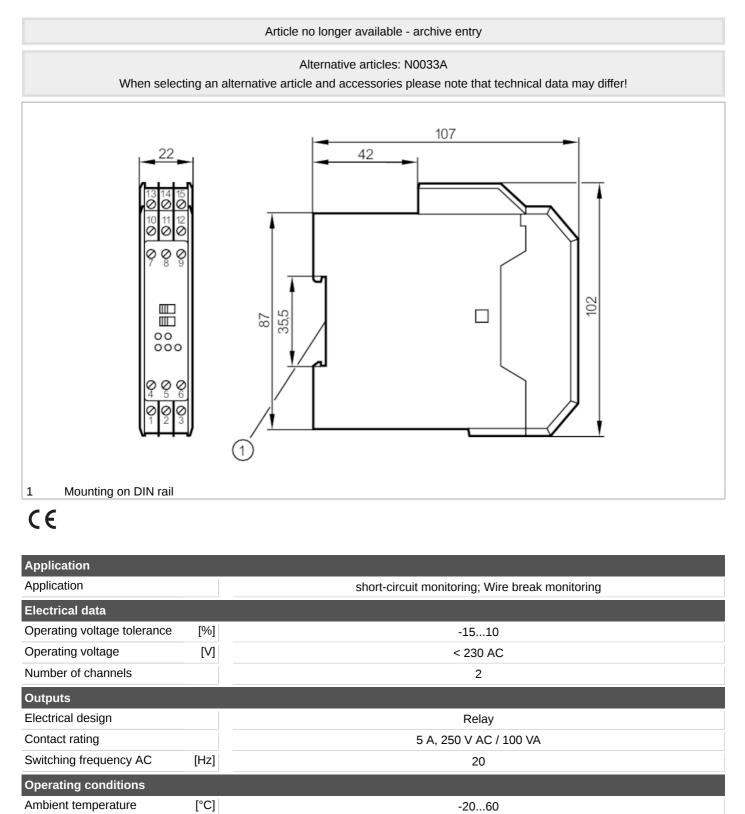

## Switching amplifiers for Namur sensors

NV0201 230VAC,RL

| Safety classification                                  |                    |                                         |                                  |                  |
|--------------------------------------------------------|--------------------|-----------------------------------------|----------------------------------|------------------|
| Description                                            |                    | in protection rating intrinsic safety   |                                  |                  |
| Voltage                                                | [V]                | < 11                                    |                                  |                  |
| Current                                                | [mA]               | < 26                                    |                                  |                  |
| Power                                                  | [mW]               | < 72                                    |                                  |                  |
| [Ex ia] IIC designation                                |                    | [EEx ia] IIC                            |                                  |                  |
| [Ex ia] IIB designation                                |                    | [EEx ia] IIB                            |                                  |                  |
| [Ex ib] IIC designation                                |                    | [EEx ib] IIC                            |                                  |                  |
| [Ex ib] IIB designation                                |                    | [EEx ib] IIB                            |                                  |                  |
| [Ex ia] IIC inductance                                 |                    | 1mH / 2mH / 5mH                         |                                  |                  |
| [Ex ia] IIB inductance                                 |                    | 1mH / 2mH / 5mH                         |                                  |                  |
| [Ex ib] IIC inductance                                 |                    | 46mH                                    |                                  |                  |
| [Ex ib] IIB inductance                                 |                    | 170mH                                   |                                  |                  |
| [Ex ia] IIC capacitance                                |                    | 567nF / 581nF / 483nF                   |                                  |                  |
| [Ex ia] IIB capacitance                                |                    | 2.5μF / 2.2μF / 1.8μF                   |                                  |                  |
| [Ex ib] IIC capacitance                                |                    | 2.5µF                                   |                                  |                  |
| [Ex ib] IIB capacitance                                |                    | 15µF                                    |                                  |                  |
| Mechanical data                                        |                    |                                         |                                  |                  |
| Housing                                                |                    | housing for DIN rail mounting           |                                  |                  |
| Dimensions                                             | [mm]               | 102 x 22 x 107                          |                                  |                  |
| Displays / operating ele                               | ements             |                                         |                                  |                  |
| Display                                                |                    | Switching status                        |                                  | 2 x LED, yellow  |
|                                                        |                    | Power                                   |                                  | LED, green       |
|                                                        |                    | Function                                |                                  | 2 x LED, red     |
| Remarks                                                |                    |                                         |                                  |                  |
| Pack quantity                                          |                    | 1 pcs.                                  |                                  |                  |
| Electrical connection                                  |                    |                                         |                                  |                  |
| terminals: 15 x2.5 mm <sup>2</sup>                     |                    |                                         |                                  |                  |
| Connection                                             |                    |                                         |                                  |                  |
|                                                        |                    | 1 ↓ + + + + + + + + + + + + + + + + + + | <b>7</b><br><b>8</b><br><b>9</b> | 13<br>14<br>15-N |
|                                                        |                    |                                         | 10<br>11<br>12<br>4              |                  |
| 1: senso<br>2: senso<br>3: Relai<br>4: Relai<br>bridge | or 2<br>s 1<br>s 2 | without wire-break monitorir            | ıg                               |                  |