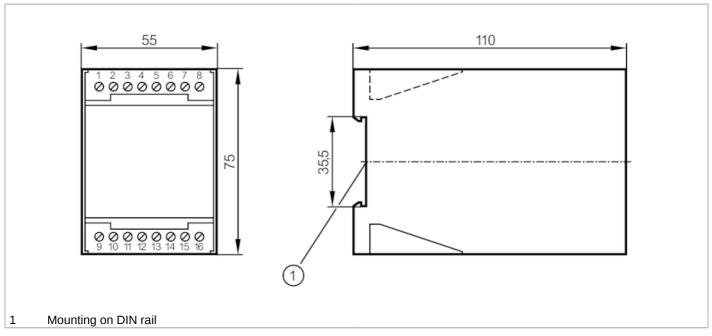

# **Switching amplifiers for Namur sensors**

NV0100/110VAC

| [Ex ia] IIC designation                                                             |      | [EEx ia] IIC                  |  |            |  |  |  |  |
|-------------------------------------------------------------------------------------|------|-------------------------------|--|------------|--|--|--|--|
| [Ex ia] IIB designation                                                             |      | [EEx ib] IIC                  |  |            |  |  |  |  |
| [Ex ia] IIC inductance                                                              |      | 1mH / 3mH                     |  |            |  |  |  |  |
| [Ex ia] IIB inductance                                                              |      | 90mH                          |  |            |  |  |  |  |
| [Ex ia] IIC capacitance                                                             |      | 390nF / 345nF                 |  |            |  |  |  |  |
| [Ex ia] IIB capacitance                                                             |      | 660nF                         |  |            |  |  |  |  |
| Mechanical data                                                                     |      |                               |  |            |  |  |  |  |
| Housing                                                                             |      | housing for DIN rail mounting |  |            |  |  |  |  |
| Dimensions                                                                          | [mm] | 75 x 55 x 110                 |  |            |  |  |  |  |
| Displays / operating elements                                                       |      |                               |  |            |  |  |  |  |
| Display                                                                             |      | Switching status              |  | LED, red   |  |  |  |  |
|                                                                                     |      | Power                         |  | LED, green |  |  |  |  |
| Remarks                                                                             |      |                               |  |            |  |  |  |  |
| Pack quantity                                                                       |      | 1 pcs.                        |  |            |  |  |  |  |
| Electrical connection                                                               |      |                               |  |            |  |  |  |  |
| terminals: 16 x2.5 mm <sup>2</sup>                                                  |      |                               |  |            |  |  |  |  |
| Connection                                                                          |      |                               |  |            |  |  |  |  |
| ①                                                                                   |      |                               |  |            |  |  |  |  |
| <ol> <li>Wire break monitoring#</li> <li>Output function</li> <li>Relais</li> </ol> |      |                               |  |            |  |  |  |  |