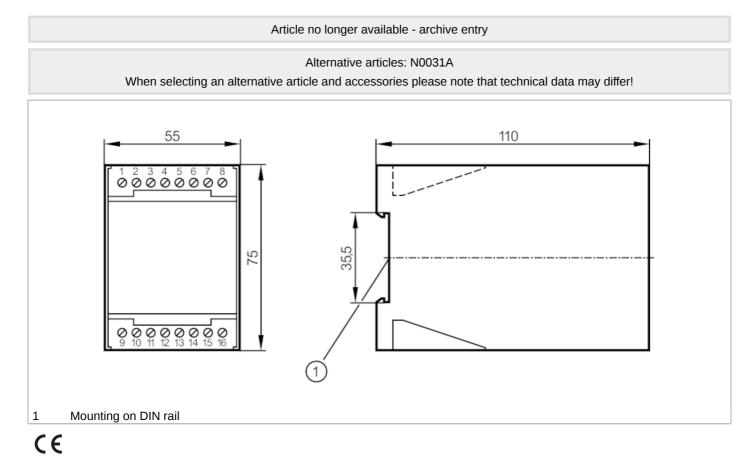

## Switching amplifiers for Namur sensors

NV0100/220VAC

| [Ex ia] IIC designation                                  |                 | [EEx ia] IIC                  |  |            |  |  |  |
|----------------------------------------------------------|-----------------|-------------------------------|--|------------|--|--|--|
| [Ex ia] IIB designation                                  |                 | [EEx ib] IIC                  |  |            |  |  |  |
| [Ex ia] IIC inductance                                   |                 | 1mH / 3mH                     |  |            |  |  |  |
| [Ex ia] IIB inductance                                   |                 | 90mH                          |  |            |  |  |  |
| [Ex ia] IIC capacita                                     | ance            | 390nF / 345nF                 |  |            |  |  |  |
| [Ex ia] IIB capacita                                     | ance            | 660nF                         |  |            |  |  |  |
| Mechanical data                                          |                 |                               |  |            |  |  |  |
| Housing                                                  |                 | housing for DIN rail mounting |  |            |  |  |  |
| Dimensions                                               | [mm]            | 75 x 55 x 110                 |  |            |  |  |  |
| Displays / operating elements                            |                 |                               |  |            |  |  |  |
| Display                                                  |                 | Switching status              |  | LED, red   |  |  |  |
|                                                          |                 | Power                         |  | LED, green |  |  |  |
| Remarks                                                  |                 |                               |  |            |  |  |  |
| Pack quantity                                            | uantity 1 pcs.  |                               |  |            |  |  |  |
| Electrical connection                                    |                 |                               |  |            |  |  |  |
| terminals: 16 x2.5 mm <sup>2</sup>                       |                 |                               |  |            |  |  |  |
| Connection                                               |                 |                               |  |            |  |  |  |
| $ \begin{array}{c}                                     $ |                 |                               |  |            |  |  |  |
| 1:<br>2:<br>3:                                           | Output function |                               |  |            |  |  |  |