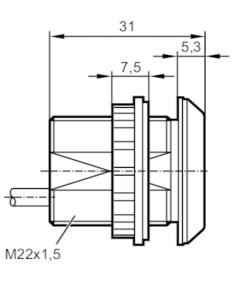

# CE CA

| Product characteristics                            |      |               |
|----------------------------------------------------|------|---------------|
| Electrical design                                  |      | PNP           |
| Output function                                    |      | normally open |
| Dimensions                                         | [mm] | Ø 29 / L = 31 |
| Application                                        |      |               |
| Principle of operation                             |      | dynamic       |
| Electrical data                                    |      |               |
| Operating voltage                                  | [V]  | 1230 DC       |
| Current consumption                                | [mA] | 30            |
| Protection class                                   |      | III           |
| Reverse polarity protection                        |      | yes           |
| Max. power-on delay time                           | [ms] | 500           |
| Outputs                                            |      |               |
| Electrical design                                  |      | PNP           |
| Output function                                    |      | normally open |
| Permanent current rating of<br>switching output DC | [mA] | 200           |
| Short-circuit protection                           |      | yes           |
| Overload protection                                |      | yes           |
| Length of output signal                            | [ms] | 300           |
| Reaction times                                     |      |               |
| Response time                                      | [ms] | 35            |

### Illuminated capacitive touch sensor

KTMDF-K-RBPKG/0,3M

| Operating conditions     |         |                                                           |                                      |  |
|--------------------------|---------|-----------------------------------------------------------|--------------------------------------|--|
| Ambient temperature      | [°C]    |                                                           | -4085                                |  |
| Protection               |         |                                                           | IP 65; IP 67; IP 69K; (on the front) |  |
| Tests / approvals        |         |                                                           |                                      |  |
| MTTF                     | [years] |                                                           | 352                                  |  |
| Mechanical data          |         |                                                           |                                      |  |
| Weight                   | [g]     |                                                           | 40.5                                 |  |
| Dimensions               | [mm]    | Ø 29 / L = 31                                             |                                      |  |
| Material                 |         | PA 6.6-GF30 black; actuating surface: PA Grilamid TR 90UV |                                      |  |
| Displays / operating ele | ments   |                                                           |                                      |  |
| Display                  |         | Switching status                                          | 1 x LED, red                         |  |
|                          |         | Power                                                     | 1 x LED, green                       |  |
| Accessories              |         |                                                           |                                      |  |
| Items supplied           |         |                                                           | lock nuts: 1                         |  |
|                          |         |                                                           | Gasket: 1                            |  |
| Accessories (optional)   |         |                                                           | Symbol disc                          |  |
| Remarks                  |         |                                                           |                                      |  |
| Pack quantity            |         |                                                           | 1 pcs.                               |  |
| Electrical connection    |         |                                                           |                                      |  |
| Cable: 0.3 m, PUR        |         |                                                           |                                      |  |
| Connection               |         |                                                           |                                      |  |
|                          |         |                                                           |                                      |  |
|                          |         |                                                           |                                      |  |
|                          |         |                                                           |                                      |  |
|                          |         |                                                           |                                      |  |