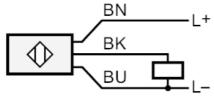

|      | Core colors : |
|------|---------------|
| BK = | black         |
| BN = | brown         |
| BU = | blue          |
|      |               |