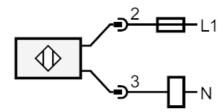

#### Connection

Note miniature fuse to IEC60127-2 sheet  $1 \le 2$  A fast acting