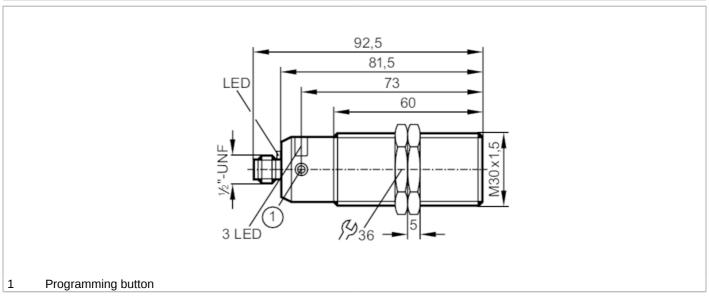

## **Capacitive sensor**

KNM30NPKBBOW/LS100

| Monitoring range               |      |                                                                             |  |  |  |
|--------------------------------|------|-----------------------------------------------------------------------------|--|--|--|
| Sensing range                  | [mm] | Programmable sensing range                                                  |  |  |  |
| Sensing range adjustable       |      | yes                                                                         |  |  |  |
| Operating conditions           |      |                                                                             |  |  |  |
| Ambient temperature            | [°C] | -2580                                                                       |  |  |  |
| Protection                     |      | IP 67                                                                       |  |  |  |
| Tests / approvals              |      |                                                                             |  |  |  |
| EMC                            |      | IEC 60947-5-2                                                               |  |  |  |
| Mechanical data                |      |                                                                             |  |  |  |
| Housing                        |      | Threaded type                                                               |  |  |  |
| Mounting                       |      | non-flush mountable                                                         |  |  |  |
| Dimensions                     | [mm] | M30 x 1.5 / L = 92                                                          |  |  |  |
| Thread designation             |      | M30 x 1.5                                                                   |  |  |  |
| Material                       |      | PBT; PP                                                                     |  |  |  |
| Displays / operating elem      | ents |                                                                             |  |  |  |
| Display                        |      | Switching status 2 x LED, yellow                                            |  |  |  |
|                                |      | Programming 1 x LED, green                                                  |  |  |  |
|                                |      | error 1 x LED, red                                                          |  |  |  |
| Electrical connection          |      |                                                                             |  |  |  |
| Required protection            |      | miniature fuse to IEC60127-2 sheet 1; ≤ 2 A; fast acting                    |  |  |  |
| Accessories                    |      |                                                                             |  |  |  |
| Items supplied                 |      | lock nuts: 2                                                                |  |  |  |
| Remarks                        |      |                                                                             |  |  |  |
| Remarks                        |      | Recommendation: check the unit for reliable function after a short circuit. |  |  |  |
| Pack quantity                  |      | 1 pcs.                                                                      |  |  |  |
| Electrical connection - plu    | ug   |                                                                             |  |  |  |
| Connector: 1 x 1/2"; coding: C |      |                                                                             |  |  |  |
|                                |      |                                                                             |  |  |  |