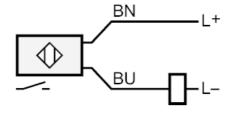

## **Inductive sensor**

| Accuracy / deviations                    |           |                  |                                                                     |  |  |
|------------------------------------------|-----------|------------------|---------------------------------------------------------------------|--|--|
| Correction factor                        |           | steel:           | 1 / stainless steel: 0.9 / brass: 0.8 / aluminum: 0.5 / copper: 0.4 |  |  |
| Hysteresis                               | [% of Sr] | 315              |                                                                     |  |  |
| Switch-point drift                       | [% of Sr] | -1010            |                                                                     |  |  |
| Operating conditions                     |           |                  |                                                                     |  |  |
| Ambient temperature                      | [°C]      | -2580            |                                                                     |  |  |
| Protection                               |           | IP 67            |                                                                     |  |  |
| Mechanical data                          |           |                  |                                                                     |  |  |
| Housing                                  |           |                  | rectangular                                                         |  |  |
| Mounting                                 |           |                  | non-flush mountable                                                 |  |  |
| Dimensions                               | [mm]      | 40 x 12 x 26     |                                                                     |  |  |
| Material                                 |           |                  | PBT                                                                 |  |  |
| Mounting hole                            |           |                  |                                                                     |  |  |
| Tightening torque                        | [Nm]      | < 0.5            |                                                                     |  |  |
| Threaded bush                            |           |                  |                                                                     |  |  |
| Tightening torque                        | [Nm]      |                  | < 1.2; (when brass insert in contact with counterpart)              |  |  |
| Displays / operating elements            |           |                  |                                                                     |  |  |
| Display                                  |           | Switching status | 1 x LED, yellow                                                     |  |  |
| Remarks                                  |           |                  |                                                                     |  |  |
| Pack quantity                            |           | 1 pcs.           |                                                                     |  |  |
| Electrical connection                    |           |                  |                                                                     |  |  |
| Cable: 2 m, PUR; 2 x 0.5 mm <sup>2</sup> |           |                  |                                                                     |  |  |
| Connection                               |           |                  |                                                                     |  |  |
|                                          |           |                  |                                                                     |  |  |

Core colors :

BN = brown BU = blue