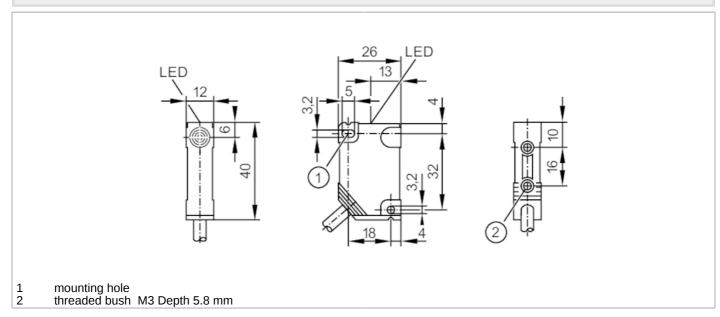

#### Alternative articles: IN5281

When selecting an alternative article and accessories please note that technical data may differ!

| Product characteristics                       |      |                                                                                                                                                                                                                                                           |  |  |
|-----------------------------------------------|------|-----------------------------------------------------------------------------------------------------------------------------------------------------------------------------------------------------------------------------------------------------------|--|--|
| Electrical design                             |      | PNP                                                                                                                                                                                                                                                       |  |  |
| Output function                               |      | normally open                                                                                                                                                                                                                                             |  |  |
| Sensing range                                 | [mm] | 4                                                                                                                                                                                                                                                         |  |  |
| Housing                                       |      | rectangular                                                                                                                                                                                                                                               |  |  |
| Dimensions                                    | [mm] | 40 x 12 x 26                                                                                                                                                                                                                                              |  |  |
| Electrical data                               |      |                                                                                                                                                                                                                                                           |  |  |
| Operating voltage                             | [V]  | 1036 DC                                                                                                                                                                                                                                                   |  |  |
| Protection class                              |      | II                                                                                                                                                                                                                                                        |  |  |
| Reverse polarity protection                   |      | yes                                                                                                                                                                                                                                                       |  |  |
| Outputs                                       |      |                                                                                                                                                                                                                                                           |  |  |
| Electrical design                             |      | PNP                                                                                                                                                                                                                                                       |  |  |
| Output function                               |      | normally open                                                                                                                                                                                                                                             |  |  |
| Max. voltage drop switching output DC         | [V]  | 4                                                                                                                                                                                                                                                         |  |  |
| Minimum load current                          | [mA] | 5                                                                                                                                                                                                                                                         |  |  |
| Max. leakage current                          | [mA] | 1 (36 V)                                                                                                                                                                                                                                                  |  |  |
| Short-time current rating of switching output | [mA] | 2000; (only for mounting on a solid metal plate or cooling plate: $150 \times 50 \times 2$ mm Intermittent operation with a max. switch-on time of the load current of 4 s. After that a min. switch-off time of the load current of 2 s has to be kept.) |  |  |
| Switching frequency DC                        | [Hz] | 70                                                                                                                                                                                                                                                        |  |  |
| Monitoring range                              |      |                                                                                                                                                                                                                                                           |  |  |
| Sensing range                                 | [mm] | 4                                                                                                                                                                                                                                                         |  |  |
| Real sensing range Sr                         | [mm] | 4 ± 10 %                                                                                                                                                                                                                                                  |  |  |
| Operating distance                            | [mm] | 03.25                                                                                                                                                                                                                                                     |  |  |

## **Inductive sensor**

| Accuracy / deviations                    |           |                  |                                                                     |  |  |
|------------------------------------------|-----------|------------------|---------------------------------------------------------------------|--|--|
| Correction factor                        |           | steel:           | 1 / stainless steel: 0.9 / brass: 0.8 / aluminum: 0.5 / copper: 0.4 |  |  |
| Hysteresis                               | [% of Sr] | 315              |                                                                     |  |  |
| Switch-point drift                       | [% of Sr] | -1010            |                                                                     |  |  |
| Operating conditions                     |           |                  |                                                                     |  |  |
| Ambient temperature                      | [°C]      | -2580            |                                                                     |  |  |
| Protection                               |           | IP 67            |                                                                     |  |  |
| Mechanical data                          |           |                  |                                                                     |  |  |
| Housing                                  |           |                  | rectangular                                                         |  |  |
| Mounting                                 |           |                  | non-flush mountable                                                 |  |  |
| Dimensions                               | [mm]      | 40 x 12 x 26     |                                                                     |  |  |
| Material                                 |           |                  | PBT                                                                 |  |  |
| Mounting hole                            |           |                  |                                                                     |  |  |
| Tightening torque                        | [Nm]      | < 0.5            |                                                                     |  |  |
| Threaded bush                            |           |                  |                                                                     |  |  |
| Tightening torque                        | [Nm]      |                  | < 1.2; (when brass insert in contact with counterpart)              |  |  |
| Displays / operating elements            |           |                  |                                                                     |  |  |
| Display                                  |           | Switching status | 1 x LED, yellow                                                     |  |  |
| Remarks                                  |           |                  |                                                                     |  |  |
| Pack quantity                            |           | 1 pcs.           |                                                                     |  |  |
| Electrical connection                    |           |                  |                                                                     |  |  |
| Cable: 2 m, PUR; 2 x 0.5 mm <sup>2</sup> |           |                  |                                                                     |  |  |
| Connection                               |           |                  |                                                                     |  |  |
|                                          |           |                  |                                                                     |  |  |