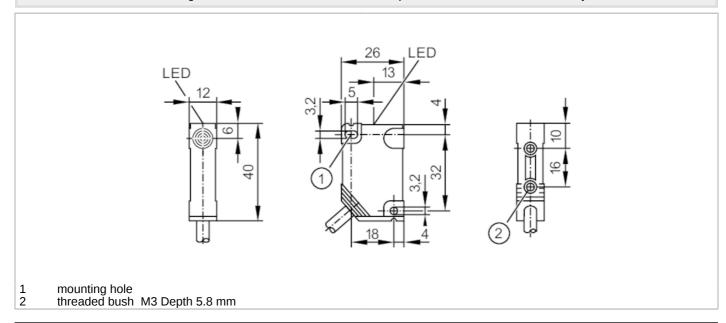

## **Inductive sensor**

IN-3002-APKG/ 6m

| Operating distance                       | [mm]      |                  | 01.6                                                                |  |  |  |
|------------------------------------------|-----------|------------------|---------------------------------------------------------------------|--|--|--|
| Accuracy / deviations                    |           |                  |                                                                     |  |  |  |
| Correction factor                        |           | steel:           | 1 / stainless steel: 0.7 / brass: 0.4 / aluminum: 0.3 / copper: 0.2 |  |  |  |
| Hysteresis                               | [% of Sr] | 115              |                                                                     |  |  |  |
| Switch-point drift                       | [% of Sr] |                  | -1010                                                               |  |  |  |
| Operating conditions                     |           |                  |                                                                     |  |  |  |
| Ambient temperature                      | [°C]      |                  | -2580                                                               |  |  |  |
| Protection                               |           |                  | IP 67                                                               |  |  |  |
| Mechanical data                          |           |                  |                                                                     |  |  |  |
| Housing                                  |           |                  | rectangular                                                         |  |  |  |
| Mounting                                 |           |                  | flush mountable                                                     |  |  |  |
| Dimensions                               | [mm]      |                  | 40 x 12 x 26                                                        |  |  |  |
| Material                                 |           |                  | PBT                                                                 |  |  |  |
| Mounting hole                            |           |                  |                                                                     |  |  |  |
| Tightening torque                        | [Nm]      |                  | < 0.5                                                               |  |  |  |
| Threaded bush                            |           |                  |                                                                     |  |  |  |
| Tightening torque                        | [Nm]      |                  | < 1.2; (when brass insert in contact with counterpart)              |  |  |  |
| Displays / operating elements            |           |                  |                                                                     |  |  |  |
| Display                                  |           | Switching status | 1 x LED, yellow                                                     |  |  |  |
| Remarks                                  |           |                  |                                                                     |  |  |  |
| Pack quantity                            |           |                  | 1 pcs.                                                              |  |  |  |
| Electrical connection                    |           |                  |                                                                     |  |  |  |
| Cable: 6 m, PVC; 3 x 0.5 mm <sup>2</sup> |           |                  |                                                                     |  |  |  |
| Connection                               |           |                  |                                                                     |  |  |  |