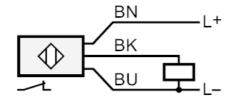

|  |  |  |
| Remarks                                  |           |                  |                                                                     |  |  |  |
| Pack quantity                            |           |                  | 1 pcs.                                                              |  |  |  |
| Electrical connection                    |           |                  |                                                                     |  |  |  |
| Cable: 6 m, PVC; 3 x 0.5 mm <sup>2</sup> |           |                  |                                                                     |  |  |  |
| Connection                               |           |                  |                                                                     |  |  |  |



Core colors :

BN = brown
BU = blue
BK = black