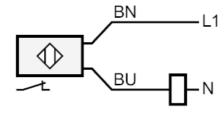

|                                                                             |  |  |
| Display                                  |           | Switching status 1 x LED, yellow                                            |  |  |
| Remarks                                  |           |                                                                             |  |  |
| Pack quantity                            |           | 1 pcs.                                                                      |  |  |
| Electrical connection                    |           |                                                                             |  |  |
| Cable: 2 m, PUR; 3 x 0.5 mm <sup>2</sup> |           |                                                                             |  |  |



Core colors :

BN = brown BU = blue

Connection