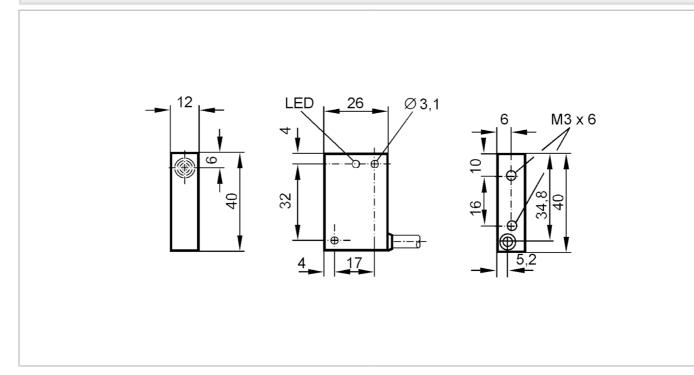

### **Inductive sensor**

IN-2002RBBOW

| Real sensing range Sr                    | [mm]      | 2 ± 10 %                                                                    |  |  |
|------------------------------------------|-----------|-----------------------------------------------------------------------------|--|--|
| Operating distance                       | [mm]      | 01.6                                                                        |  |  |
| Accuracy / deviations                    |           |                                                                             |  |  |
| Correction factor                        |           | steel: 1 / stainless steel: 0.85 / brass: 0.4 / aluminum: 0.4 / copper: 0.3 |  |  |
| Hysteresis                               | [% of Sr] | 315                                                                         |  |  |
| Switch-point drift                       | [% of Sr] | -1010                                                                       |  |  |
| Operating conditions                     |           |                                                                             |  |  |
| Ambient temperature                      | [°C]      | -2580                                                                       |  |  |
| Protection                               |           | IP 65                                                                       |  |  |
| Mechanical data                          |           |                                                                             |  |  |
| Housing                                  |           | rectangular                                                                 |  |  |
| Mounting                                 |           | flush mountable                                                             |  |  |
| Material                                 |           | PBT                                                                         |  |  |
| Displays / operating elements            |           |                                                                             |  |  |
| Display                                  |           | Switching status 1 x LED, yellow                                            |  |  |
| Remarks                                  |           |                                                                             |  |  |
| Pack quantity                            |           | 1 pcs.                                                                      |  |  |
| Electrical connection                    |           |                                                                             |  |  |
| Cable: 2 m, PUR; 3 x 0.5 mm <sup>2</sup> |           |                                                                             |  |  |