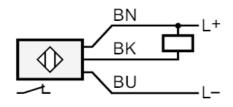

## Inductive sensor

Connection

| Operating conditions                     |      |                  |                                      |  |  |  |
|------------------------------------------|------|------------------|--------------------------------------|--|--|--|
| Ambient temperature                      | [°C] | -2580            |                                      |  |  |  |
| Protection                               |      |                  | IP 67                                |  |  |  |
| Mechanical data                          |      |                  |                                      |  |  |  |
| Housing                                  |      |                  | Threaded type                        |  |  |  |
| Mounting                                 |      |                  | flush mountable                      |  |  |  |
| Dimensions                               | [mm] |                  | $M30 \times 1.5 / L = 81$            |  |  |  |
| Thread designation                       |      |                  | M30 x 1.5                            |  |  |  |
| Material                                 |      |                  | stainless steel (1.4571/316Ti ); PBT |  |  |  |
| Displays / operating elements            |      |                  |                                      |  |  |  |
| Display                                  |      | Switching status | 1 x LED, yellow                      |  |  |  |
| Accessories                              |      |                  |                                      |  |  |  |
| Items supplied                           |      | lock nuts: 2     |                                      |  |  |  |
| Remarks                                  |      |                  |                                      |  |  |  |
| Pack quantity                            |      | 1 pcs.           |                                      |  |  |  |
| Electrical connection                    |      |                  |                                      |  |  |  |
| Cable: 2 m, PVC; 3 x 0.5 mm <sup>2</sup> |      |                  |                                      |  |  |  |

Core colors :

BK = black BN = brown BU = blue