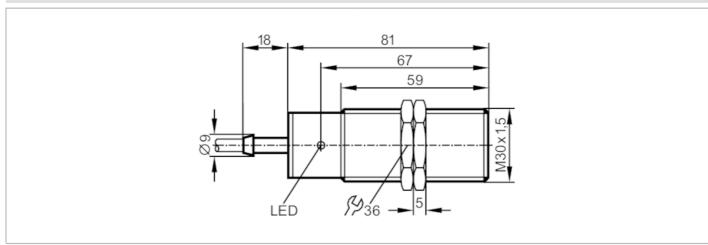

## Article no longer available - archive entry

| Product characteristics                         |           |                                                                            |
|-------------------------------------------------|-----------|----------------------------------------------------------------------------|
| Electrical design                               |           | NPN                                                                        |
| Output function                                 |           | normally closed                                                            |
| Sensing range                                   | [mm]      | 10                                                                         |
| Housing                                         |           | Threaded type                                                              |
| Dimensions                                      | [mm]      | M30 x 1.5 / L = 81                                                         |
| Electrical data                                 |           |                                                                            |
| Operating voltage                               | [V]       | 1055 DC                                                                    |
| Current consumption                             | [mA]      | 7; (24 V)                                                                  |
| Protection class                                |           | <u> </u>                                                                   |
| Reverse polarity protection                     | 1         | no                                                                         |
| Outputs                                         |           |                                                                            |
| Electrical design                               |           | NPN                                                                        |
| Output function                                 |           | normally closed                                                            |
| Max. voltage drop switchin output DC            |           | 1                                                                          |
| Permanent current rating of switching output DC | of [mA]   | 400                                                                        |
| Switching frequency DC                          | [Hz]      | 50                                                                         |
| Short-circuit protection                        |           | no                                                                         |
| Overload protection                             |           | no                                                                         |
| Monitoring range                                |           |                                                                            |
| Sensing range                                   | [mm]      | 10                                                                         |
| Real sensing range Sr                           | [mm]      | 10 ± 10 %                                                                  |
| Operating distance                              | [mm]      | 08.1                                                                       |
| Accuracy / deviations                           |           |                                                                            |
| Correction factor                               |           | steel: 1 / stainless steel: 0.7 / brass: 0.4 / aluminum: 0.4 / copper: 0.3 |
| Hysteresis                                      | [% of Sr] | 115                                                                        |
| Switch-point drift                              | [% of Sr] | -1010                                                                      |
|                                                 |           |                                                                            |

## Inductive sensor

Connection

| Operating conditions                     |      |                  |                                      |  |  |  |
|------------------------------------------|------|------------------|--------------------------------------|--|--|--|
| Ambient temperature                      | [°C] | -2580            |                                      |  |  |  |
| Protection                               |      |                  | IP 67                                |  |  |  |
| Mechanical data                          |      |                  |                                      |  |  |  |
| Housing                                  |      |                  | Threaded type                        |  |  |  |
| Mounting                                 |      |                  | flush mountable                      |  |  |  |
| Dimensions                               | [mm] |                  | $M30 \times 1.5 / L = 81$            |  |  |  |
| Thread designation                       |      |                  | M30 x 1.5                            |  |  |  |
| Material                                 |      |                  | stainless steel (1.4571/316Ti ); PBT |  |  |  |
| Displays / operating elements            |      |                  |                                      |  |  |  |
| Display                                  |      | Switching status | 1 x LED, yellow                      |  |  |  |
| Accessories                              |      |                  |                                      |  |  |  |
| Items supplied                           |      | lock nuts: 2     |                                      |  |  |  |
| Remarks                                  |      |                  |                                      |  |  |  |
| Pack quantity                            |      | 1 pcs.           |                                      |  |  |  |
| Electrical connection                    |      |                  |                                      |  |  |  |
| Cable: 2 m, PVC; 3 x 0.5 mm <sup>2</sup> |      |                  |                                      |  |  |  |