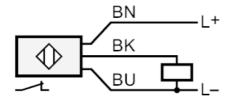

Core colors:

BK = black BN = brown BU = blue

**Electrical connection** 

Connection

Cable: 2 m, PVC; 3 x 0.5 mm<sup>2</sup>