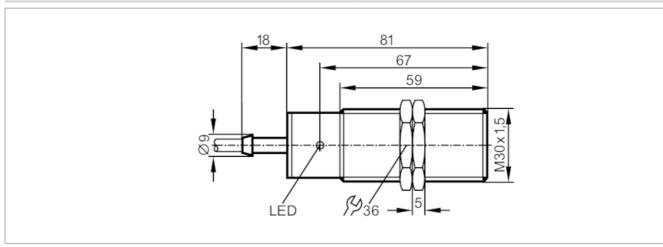

## Alternative articles: II5260

When selecting an alternative article and accessories please note that technical data may differ!

| Product characteristics                         |           |                                                                            |
|-------------------------------------------------|-----------|----------------------------------------------------------------------------|
| Electrical design                               |           | PNP                                                                        |
| Output function                                 |           | normally closed                                                            |
| Sensing range                                   | [mm]      | 10                                                                         |
| Housing                                         |           | Threaded type                                                              |
| Dimensions                                      | [mm]      | M30 x 1.5 / L = 81                                                         |
| Electrical data                                 |           |                                                                            |
| Operating voltage                               | [V]       | 1055 DC                                                                    |
| Current consumption                             | [mA]      | 7; (24 V)                                                                  |
| Protection class                                |           | II                                                                         |
| Reverse polarity protection                     |           | no                                                                         |
| Outputs                                         |           |                                                                            |
| Electrical design                               |           | PNP                                                                        |
| Output function                                 |           | normally closed                                                            |
| Max. voltage drop switching output DC           | [V]       | 1                                                                          |
| Permanent current rating of switching output DC | [mA]      | 400                                                                        |
| Switching frequency DC                          | [Hz]      | 50                                                                         |
| Short-circuit protection                        |           | no                                                                         |
| Overload protection                             |           | no                                                                         |
| Monitoring range                                |           |                                                                            |
| Sensing range                                   | [mm]      | 10                                                                         |
| Real sensing range Sr                           | [mm]      | 10 ± 10 %                                                                  |
| Operating distance                              | [mm]      | 08.1                                                                       |
| Accuracy / deviations                           |           |                                                                            |
| Correction factor                               |           | steel: 1 / stainless steel: 0.7 / brass: 0.4 / aluminum: 0.4 / copper: 0.3 |
| Hysteresis                                      | [% of Sr] | 115                                                                        |

### **Inductive sensor**

| Switch-point drift            | [% of Sr] |                  | -1010                                |  |  |  |
|-------------------------------|-----------|------------------|--------------------------------------|--|--|--|
| Operating conditions          |           |                  |                                      |  |  |  |
| Ambient temperature           | [°C]      |                  | -2580                                |  |  |  |
| Protection                    |           |                  | IP 67                                |  |  |  |
| Mechanical data               |           |                  |                                      |  |  |  |
| Housing                       |           |                  | Threaded type                        |  |  |  |
| Mounting                      |           |                  | flush mountable                      |  |  |  |
| Dimensions                    | [mm]      |                  | M30 x 1.5 / L = 81                   |  |  |  |
| Thread designation            |           |                  | M30 x 1.5                            |  |  |  |
| Material                      |           |                  | stainless steel (1.4571/316Ti ); PBT |  |  |  |
| Displays / operating elements |           |                  |                                      |  |  |  |
| Display                       |           | Switching status | 1 x LED, yellow                      |  |  |  |
| Accessories                   |           |                  |                                      |  |  |  |
| Items supplied                |           | lock nuts: 2     |                                      |  |  |  |
| Remarks                       |           |                  |                                      |  |  |  |
| Pack quantity                 |           |                  | 1 pcs.                               |  |  |  |