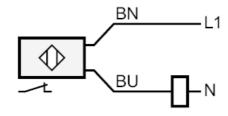

|  |  |  |  |
| Remarks                                  |           |                  |                                                               |  |  |  |  |
| Pack quantity                            |           | 1 pcs.           |                                                               |  |  |  |  |
| Electrical connection                    |           |                  |                                                               |  |  |  |  |
| Cable: 6 m, PVC; 2 x 0.5 mm <sup>2</sup> |           |                  |                                                               |  |  |  |  |
| Connection                               |           |                  |                                                               |  |  |  |  |



Core colors:

BN = brown BU = blue