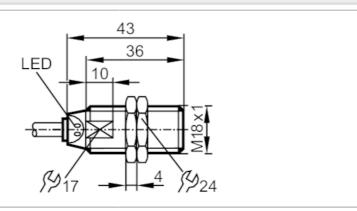

# $\epsilon$

| Product characteristics                         |      |                                                           |
|-------------------------------------------------|------|-----------------------------------------------------------|
| Electrical design                               |      | PNP/NPN                                                   |
| Output function                                 |      | normally open                                             |
| Sensing range                                   | [mm] | 8                                                         |
| Housing                                         |      | Threaded type                                             |
| Dimensions                                      | [mm] | M18 x 1 / L = 43                                          |
| Application                                     |      |                                                           |
| System                                          |      | Increased sensing range; optical setting aid; weld coated |
| Electrical data                                 |      |                                                           |
| Operating voltage                               | [V]  | 1036 DC                                                   |
| Protection class                                |      | II                                                        |
| Reverse polarity protection                     |      | yes                                                       |
| Outputs                                         |      |                                                           |
| Electrical design                               |      | PNP/NPN                                                   |
| Output function                                 |      | normally open                                             |
| Max. voltage drop switching output DC           | [V]  | 5                                                         |
| Minimum load current                            | [mA] | 5                                                         |
| Max. leakage current                            | [mA] | 1                                                         |
| Permanent current rating of switching output DC | [mA] | 100                                                       |
| Switching frequency DC                          | [Hz] | 100                                                       |
| Short-circuit protection                        |      | no                                                        |
| Overload protection                             |      | no                                                        |
| Monitoring range                                |      |                                                           |
| Sensing range                                   | [mm] | 8                                                         |
| Operating distance                              | [mm] | 06.5                                                      |
| Increased sensing range                         |      | yes                                                       |
|                                                 |      |                                                           |

## Inductive sensor

| Accuracy / deviations       |              |                                                                        |                                                              |  |
|-----------------------------|--------------|------------------------------------------------------------------------|--------------------------------------------------------------|--|
| Correction factor           |              | steel: 1 / sta                                                         | inless steel: 0.7 / brass: 0.4 / aluminum: 0.4 / copper: 0.3 |  |
| Hysteresis                  | [% of Sr]    | 315                                                                    |                                                              |  |
| Operating conditions        |              |                                                                        |                                                              |  |
| Ambient temperature         | [°C]         | -2570                                                                  |                                                              |  |
| Protection                  |              |                                                                        | IP 67                                                        |  |
| Tests / approvals           |              |                                                                        |                                                              |  |
| EMC                         |              | EN 60947-5-2                                                           |                                                              |  |
|                             |              | EN 55011                                                               | class B                                                      |  |
| Mechanical data             |              |                                                                        |                                                              |  |
| Weight                      | [g]          |                                                                        | 193                                                          |  |
| Housing                     |              | Threaded type                                                          |                                                              |  |
| Mounting                    |              | flush mountable                                                        |                                                              |  |
| Dimensions                  | [mm]         | M18 x 1 / L = 43                                                       |                                                              |  |
| Thread designation          |              | M18 x 1                                                                |                                                              |  |
| Material                    |              | housing: brass weld coated; sensing face: PBT weld coated; end cap: PC |                                                              |  |
| Displays / operating elem   | ents         |                                                                        |                                                              |  |
| Display                     |              | Switching status                                                       | 1 x LED, green                                               |  |
|                             |              | Setting aid                                                            | 1 x LED, red                                                 |  |
| Optical setting aid         |              |                                                                        | yes                                                          |  |
| Accessories                 |              |                                                                        |                                                              |  |
| Items supplied              |              |                                                                        | lock nuts: 2                                                 |  |
| Remarks                     |              |                                                                        |                                                              |  |
| Pack quantity               |              |                                                                        | 1 pcs.                                                       |  |
| Electrical connection       |              |                                                                        |                                                              |  |
| Cable: 3 m, PVC; cross-link | ced; 2 x 0.5 | 5 mm²                                                                  |                                                              |  |
| Connection                  |              |                                                                        |                                                              |  |
|                             |              |                                                                        |                                                              |  |
|                             |              |                                                                        |                                                              |  |
|                             |              |                                                                        |                                                              |  |
|                             |              |                                                                        | BK ::                                                        |  |
|                             |              |                                                                        | / <del>□K                                    </del>          |  |
|                             |              |                                                                        | ' i.i                                                        |  |
|                             |              |                                                                        | · i.i                                                        |  |