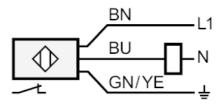

## Inductive sensor

IGA2005-BBOW/SL/10m

| Real sensing range Sr    | [mm]      | 5 ± 10 %                                                                   |
|--------------------------|-----------|----------------------------------------------------------------------------|
| Operating distance       | [mm]      | 04.05                                                                      |
| Accuracy / deviations    |           |                                                                            |
| Correction factor        |           | steel: 1 / stainless steel: 0.7 / brass: 0.4 / aluminum: 0.4 / copper: 0.3 |
| Hysteresis               | [% of Sr] | 115                                                                        |
| Switch-point drift       | [% of Sr] | -1010                                                                      |
| Operating conditions     |           |                                                                            |
| Ambient temperature      | [°C]      | -2580                                                                      |
| Protection               |           | IP 67                                                                      |
| Mechanical data          |           |                                                                            |
| Housing                  |           | Threaded type                                                              |
| Mounting                 |           | flush mountable                                                            |
| Dimensions               | [mm]      | M18 x 1                                                                    |
| Thread designation       |           | M18 x 1                                                                    |
| Material                 |           | brass nickel-plated; PBT                                                   |
| Displays / operating el  | ements    |                                                                            |
| Display                  |           | Switching status 1 x LED, yellow                                           |
| Accessories              |           |                                                                            |
| Items supplied           |           | lock nuts: 2                                                               |
| Remarks                  |           |                                                                            |
| Pack quantity            |           | 1 pcs.                                                                     |
| Electrical connection    |           |                                                                            |
| Cable: 10 m, PVC; 2 x 0. | 5 mm²     |                                                                            |
| Connection               |           |                                                                            |

|         | Core colors : |
|---------|---------------|
| BN =    | brown         |
| BU =    | blue          |
| GN/YE = | green/yellow  |