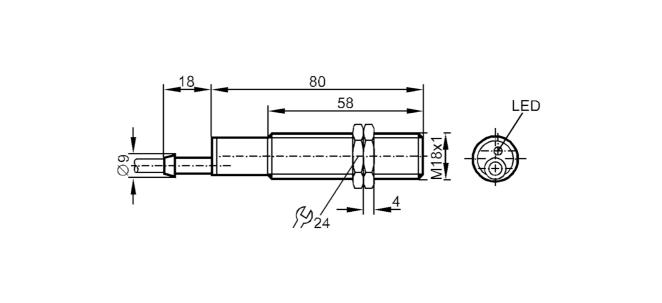

## Inductive sensor

IGA2005-BBOW/SL/10m

| Product characteristics                         |      |                        |
|-------------------------------------------------|------|------------------------|
| Output function                                 |      | normally closed        |
| Sensing range                                   | [mm] | 5                      |
| Housing                                         |      | Threaded type          |
| Dimensions                                      | [mm] | M18 x 1                |
| Electrical data                                 |      |                        |
| Frequency AC                                    | [Hz] | 4763                   |
|                                                 |      |                        |
| Operating voltage                               | [V]  | 20250 AC               |
| Protection class                                |      | Ш                      |
| Reverse polarity protection                     |      | no                     |
| Outputs                                         |      |                        |
| Output function                                 |      | normally closed        |
| Max. voltage drop switching output AC           | [V]  | 5.5                    |
| Minimum load current                            | [mA] | 5                      |
| Max. leakage current                            | [mA] | 2.5                    |
| Permanent current rating of switching output AC | [mA] | 300; (500 (50 °C))     |
| Short-time current rating of switching output   | [mA] | 2200; (20 ms / 0,5 Hz) |
| Switching frequency AC                          | [Hz] | 20                     |
| Short-circuit protection                        |      | no                     |
| Overload protection                             |      | no                     |
| Monitoring range                                |      |                        |
| Sensing range                                   | [mm] | 5                      |

## Inductive sensor

IGA2005-BBOW/SL/10m

| Real sensing range Sr    | [mm]      | 5 ± 10 %                                                                   |
|--------------------------|-----------|----------------------------------------------------------------------------|
| Operating distance       | [mm]      | 04.05                                                                      |
| Accuracy / deviations    |           |                                                                            |
| Correction factor        |           | steel: 1 / stainless steel: 0.7 / brass: 0.4 / aluminum: 0.4 / copper: 0.3 |
| Hysteresis               | [% of Sr] | 115                                                                        |
| Switch-point drift       | [% of Sr] | -1010                                                                      |
| Operating conditions     |           |                                                                            |
| Ambient temperature      | [°C]      | -2580                                                                      |
| Protection               |           | IP 67                                                                      |
| Mechanical data          |           |                                                                            |
| Housing                  |           | Threaded type                                                              |
| Mounting                 |           | flush mountable                                                            |
| Dimensions               | [mm]      | M18 x 1                                                                    |
| Thread designation       |           | M18 x 1                                                                    |
| Material                 |           | brass nickel-plated; PBT                                                   |
| Displays / operating el  | ements    |                                                                            |
| Display                  |           | Switching status 1 x LED, yellow                                           |
| Accessories              |           |                                                                            |
| Items supplied           |           | lock nuts: 2                                                               |
| Remarks                  |           |                                                                            |
| Pack quantity            |           | 1 pcs.                                                                     |
| Electrical connection    |           |                                                                            |
| Cable: 10 m, PVC; 2 x 0. | 5 mm²     |                                                                            |
| Connection               |           |                                                                            |