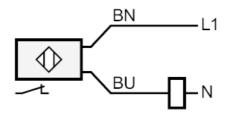

## Inductive sensor

IGA2008-BBOW/V4A/20m

| Operating distance       | [mm]              | 06.5                                                                       |
|--------------------------|-------------------|----------------------------------------------------------------------------|
| Accuracy / deviations    |                   |                                                                            |
| Correction factor        |                   | steel: 1 / stainless steel: 0.7 / brass: 0.4 / aluminum: 0.4 / copper: 0.3 |
| Hysteresis               | [% of Sr]         | 115                                                                        |
| Switch-point drift       | [% of Sr]         | -1010                                                                      |
| Operating conditions     |                   |                                                                            |
| Ambient temperature      | [°C]              | -2580                                                                      |
| Protection               |                   | IP 67                                                                      |
| Mechanical data          |                   |                                                                            |
| Housing                  |                   | Threaded type                                                              |
| Mounting                 |                   | non-flush mountable                                                        |
| Dimensions               | [mm]              | M18 x 1                                                                    |
| Thread designation       |                   | M18 x 1                                                                    |
| Material                 |                   | stainless steel (1.4571/316Ti ); PBT                                       |
| Displays / operating el  | ements            |                                                                            |
| Display                  |                   | Switching status 1 x LED, yellow                                           |
| Accessories              |                   |                                                                            |
| Items supplied           |                   | lock nuts: 2                                                               |
| Remarks                  |                   |                                                                            |
| Pack quantity            |                   | 1 pcs.                                                                     |
| Electrical connection    |                   |                                                                            |
| Cable: 20 m, PVC; 2 x 0. | 5 mm <sup>2</sup> |                                                                            |
| Connection               |                   |                                                                            |
|                          |                   |                                                                            |

| Core colors : |
|---------------|
| brown         |
| blue          |
|               |