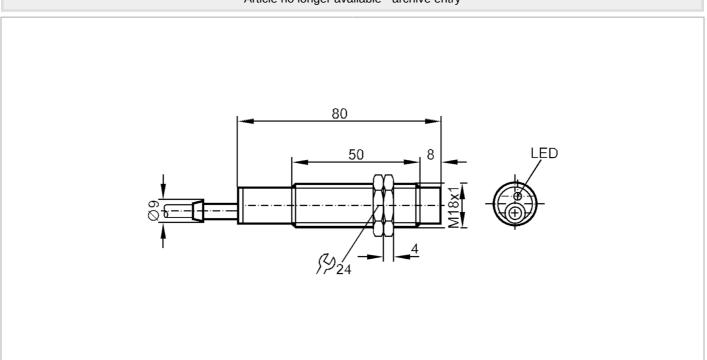

## Inductive sensor

IGA2008-BBOW/V4A/20m

| Product characteristics                            |      |                        |
|----------------------------------------------------|------|------------------------|
| Output function                                    |      | normally closed        |
| Sensing range                                      | [mm] | 8                      |
| Housing                                            |      | Threaded type          |
| Dimensions                                         | [mm] | M18 x 1                |
| Electrical data                                    |      |                        |
| Frequency AC                                       | [Hz] | 4763                   |
| Operating voltage                                  | [V]  | 20250 AC               |
| Protection class                                   |      | II                     |
| Reverse polarity protection                        |      | no                     |
| Outputs                                            |      |                        |
| Output function                                    |      | normally closed        |
| Max. voltage drop switching output AC              | [V]  | 5.5                    |
| Minimum load current                               | [mA] | 5                      |
| Max. leakage current                               | [mA] | 2.5                    |
| Permanent current rating of<br>switching output AC | [mA] | 300; (500 (50 °C))     |
| Short-time current rating of switching output      | [mA] | 2200; (20 ms / 0,5 Hz) |
| Switching frequency AC                             | [Hz] | 20                     |
| Short-circuit protection                           |      | no                     |
| Overload protection                                |      | no                     |
| Monitoring range                                   |      |                        |
| Sensing range                                      | [mm] | 8                      |
| Real sensing range Sr                              | [mm] | 8 ± 10 %               |

## Inductive sensor

IGA2008-BBOW/V4A/20m

| Operating distance       | [mm]              | 06.5                                                                       |
|--------------------------|-------------------|----------------------------------------------------------------------------|
| Accuracy / deviations    |                   |                                                                            |
| Correction factor        |                   | steel: 1 / stainless steel: 0.7 / brass: 0.4 / aluminum: 0.4 / copper: 0.3 |
| Hysteresis               | [% of Sr]         | 115                                                                        |
| Switch-point drift       | [% of Sr]         | -1010                                                                      |
| Operating conditions     |                   |                                                                            |
| Ambient temperature      | [°C]              | -2580                                                                      |
| Protection               |                   | IP 67                                                                      |
| Mechanical data          |                   |                                                                            |
| Housing                  |                   | Threaded type                                                              |
| Mounting                 |                   | non-flush mountable                                                        |
| Dimensions               | [mm]              | M18 x 1                                                                    |
| Thread designation       |                   | M18 x 1                                                                    |
| Material                 |                   | stainless steel (1.4571/316Ti ); PBT                                       |
| Displays / operating el  | ements            |                                                                            |
| Display                  |                   | Switching status 1 x LED, yellow                                           |
| Accessories              |                   |                                                                            |
| Items supplied           |                   | lock nuts: 2                                                               |
| Remarks                  |                   |                                                                            |
| Pack quantity            |                   | 1 pcs.                                                                     |
| Electrical connection    |                   |                                                                            |
| Cable: 20 m, PVC; 2 x 0. | 5 mm <sup>2</sup> |                                                                            |
| Connection               |                   |                                                                            |
|                          |                   |                                                                            |