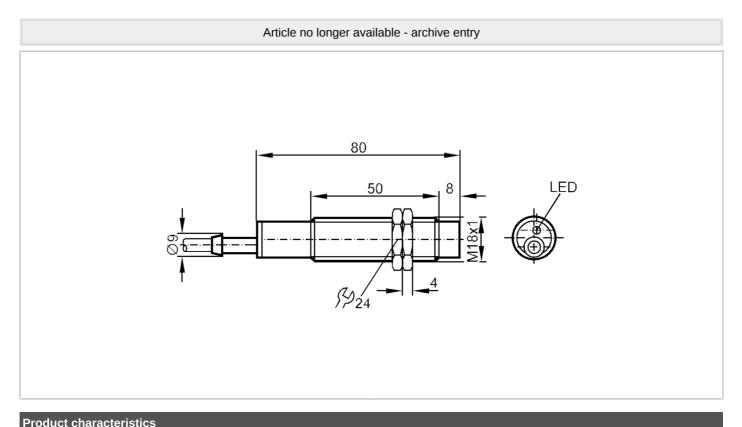

## Inductive sensor

IGA2008-BBOW/V4A/10m

| Product characteristics                         |      |                        |
|-------------------------------------------------|------|------------------------|
| Output function                                 |      | normally closed        |
| Sensing range                                   | [mm] | 8                      |
| Housing                                         |      | Threaded type          |
| Dimensions                                      | [mm] | M18 x 1                |
| Electrical data                                 |      |                        |
| Frequency AC                                    | [Hz] | 4763                   |
| Operating voltage                               | [V]  | 20250 AC               |
| Protection class                                |      | II                     |
| Reverse polarity protection                     |      | no                     |
| Outputs                                         |      |                        |
| Output function                                 |      | normally closed        |
| Max. voltage drop switching output AC           | [V]  | 5.5                    |
| Minimum load current                            | [mA] | 5                      |
| Max. leakage current                            | [mA] | 2.5                    |
| Permanent current rating of switching output AC | [mA] | 300; (500 (50 °C))     |
| Short-time current rating of switching output   | [mA] | 2200; (20 ms / 0,5 Hz) |
| Switching frequency AC                          | [Hz] | 20                     |
| Short-circuit protection                        |      | no                     |
| Overload protection                             |      | no                     |
| Monitoring range                                |      |                        |
| Sensing range                                   | [mm] | 8                      |
| Real sensing range Sr                           | [mm] | 8 ± 10 %               |
|                                                 |      |                        |

## Inductive sensor

| Operating distance       | [mm]      | 06.5                                                                       |  |  |
|--------------------------|-----------|----------------------------------------------------------------------------|--|--|
| Accuracy / deviations    |           |                                                                            |  |  |
| Correction factor        |           | steel: 1 / stainless steel: 0.7 / brass: 0.4 / aluminum: 0.4 / copper: 0.3 |  |  |
| Hysteresis               | [% of Sr] | 115                                                                        |  |  |
| Switch-point drift       | [% of Sr] | -1010                                                                      |  |  |
| Operating conditions     |           |                                                                            |  |  |
| Ambient temperature      | [°C]      | -2580                                                                      |  |  |
| Protection               |           | IP 67                                                                      |  |  |
| Mechanical data          |           |                                                                            |  |  |
| Housing                  |           | Threaded type                                                              |  |  |
| Mounting                 |           | non-flush mountable                                                        |  |  |
| Dimensions               | [mm]      | M18 x 1                                                                    |  |  |
| Thread designation       |           | M18 x 1                                                                    |  |  |
| Material                 |           | stainless steel (1.4571/316Ti ); PBT                                       |  |  |
| Displays / operating el  | ements    |                                                                            |  |  |
| Display                  |           | Switching status 1 x LED, yellow                                           |  |  |
| Accessories              |           |                                                                            |  |  |
| Items supplied           |           | lock nuts: 2                                                               |  |  |
| Remarks                  |           |                                                                            |  |  |
| Pack quantity            |           | 1 pcs.                                                                     |  |  |
| Electrical connection    |           |                                                                            |  |  |
| Cable: 10 m, PVC; 2 x 0. | 5 mm²     |                                                                            |  |  |
| Connection               |           |                                                                            |  |  |