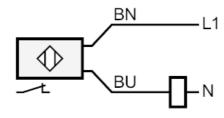

|  |  |
| Items supplied           |           | lock nuts: 2                                                               |  |  |
| Remarks                  |           |                                                                            |  |  |
| Pack quantity            |           | 1 pcs.                                                                     |  |  |
| Electrical connection    |           |                                                                            |  |  |
| Cable: 10 m, PVC; 2 x 0. | 5 mm²     |                                                                            |  |  |
| Connection               |           |                                                                            |  |  |



Core colors:

BN = brown BU = blue