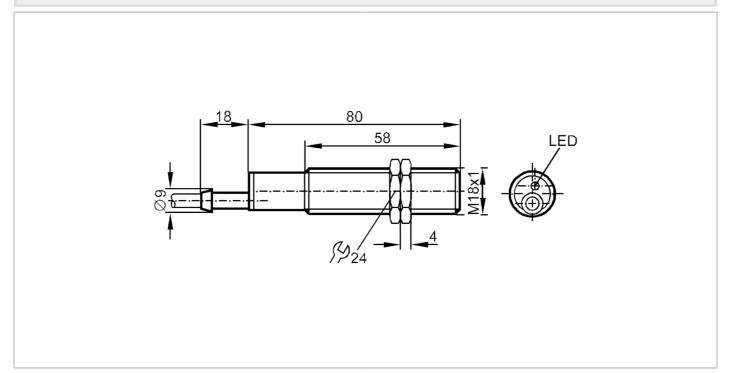

## Article no longer available - archive entry

| Product characteristics                         |      |                        |
|-------------------------------------------------|------|------------------------|
| Output function                                 |      | normally closed        |
| Sensing range                                   | [mm] | 5                      |
| Housing                                         |      | Threaded type          |
| Dimensions                                      | [mm] | M18 x 1                |
| Electrical data                                 |      |                        |
| Frequency AC                                    | [Hz] | 4763                   |
| Operating voltage                               | [V]  | 20250 AC               |
| Protection class                                |      |                        |
| Reverse polarity protection                     |      | no                     |
| Outputs                                         |      |                        |
| Output function                                 |      | normally closed        |
| Max. voltage drop switching output AC           | [V]  | 5.5                    |
| Minimum load current                            | [mA] | 5                      |
| Max. leakage current                            | [mA] | 2.5                    |
| Permanent current rating of switching output AC | [mA] | 300; (500 (50 °C))     |
| Short-time current rating of switching output   | [mA] | 2200; (20 ms / 0,5 Hz) |
| Switching frequency AC                          | [Hz] | 20                     |
| Short-circuit protection                        |      | no                     |
| Overload protection                             |      | no                     |
| Monitoring range                                |      |                        |
| Sensing range                                   | [mm] | 5                      |

## Inductive sensor

IGA2005-BBOW/V4A/10m

| Real sensing range Sr     | [mm]      |                                      | 5 ± 10 %                                                      |  |
|---------------------------|-----------|--------------------------------------|---------------------------------------------------------------|--|
| Operating distance        | [mm]      | 04.05                                |                                                               |  |
| Accuracy / deviations     |           |                                      |                                                               |  |
| Correction factor         |           | steel: 1 / sta                       | ainless steel: 0.7 / brass: 0.4 / aluminum: 0.4 / copper: 0.3 |  |
| Hysteresis                | [% of Sr] | 115                                  |                                                               |  |
| Switch-point drift        | [% of Sr] | -1010                                |                                                               |  |
| Operating conditions      |           |                                      |                                                               |  |
| Ambient temperature       | [°C]      |                                      | -2580                                                         |  |
| Protection                |           |                                      | IP 67                                                         |  |
| Mechanical data           |           |                                      |                                                               |  |
| Housing                   |           |                                      | Threaded type                                                 |  |
| Mounting                  |           |                                      | flush mountable                                               |  |
| Dimensions                | [mm]      |                                      | M18 x 1                                                       |  |
| Thread designation        |           |                                      | M18 x 1                                                       |  |
| Material                  |           | stainless steel (1.4571/316Ti ); PBT |                                                               |  |
| Displays / operating ele  | ements    |                                      |                                                               |  |
| Display                   |           | Switching status                     | 1 x LED, yellow                                               |  |
| Accessories               |           |                                      |                                                               |  |
| Items supplied            |           |                                      | lock nuts: 2                                                  |  |
| Remarks                   |           |                                      |                                                               |  |
| Pack quantity             |           |                                      | 1 pcs.                                                        |  |
| Electrical connection     |           |                                      |                                                               |  |
| Cable: 10 m, PVC; 2 x 0.9 | 5 mm²     |                                      |                                                               |  |
| Connection                |           |                                      |                                                               |  |
|                           |           |                                      |                                                               |  |
|                           |           |                                      |                                                               |  |
|                           |           |                                      |                                                               |  |