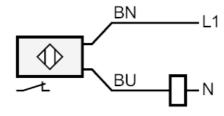

|  |
| Cable: 10 m, PVC; 2 x 0.9 | 5 mm²     |                                      |                                                               |  |
| Connection                |           |                                      |                                                               |  |
|                           |           |                                      |                                                               |  |
|                           |           |                                      |                                                               |  |
|                           |           |                                      |                                                               |  |



Core colors :

BN = brown BU = blue