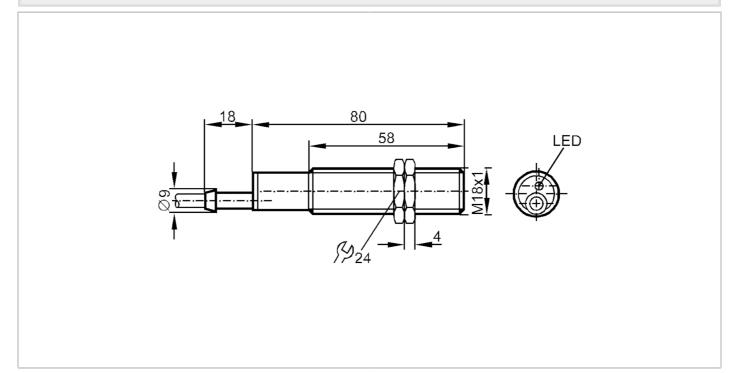

# **IG0074**

## Inductive sensor

IGA2005-BBOW/V4A/ 6m

| Real sensing range Sr    | [mm]      | 5 ± 10 %                                                                   |
|--------------------------|-----------|----------------------------------------------------------------------------|
| Operating distance       | [mm]      | 04.05                                                                      |
| Accuracy / deviations    |           |                                                                            |
| Correction factor        |           | steel: 1 / stainless steel: 0.7 / brass: 0.4 / aluminum: 0.4 / copper: 0.3 |
| Hysteresis               | [% of Sr] | 115                                                                        |
| Switch-point drift       | [% of Sr] | -1010                                                                      |
| Operating conditions     |           |                                                                            |
| Ambient temperature      | [°C]      | -2580                                                                      |
| Protection               |           | IP 67                                                                      |
| Mechanical data          |           |                                                                            |
| Housing                  |           | Threaded type                                                              |
| Mounting                 |           | flush mountable                                                            |
| Dimensions               | [mm]      | M18 x 1                                                                    |
| Thread designation       |           | M18 x 1                                                                    |
| Material                 |           | stainless steel (1.4571/316Ti ); PBT                                       |
| Displays / operating ele | ements    |                                                                            |
| Display                  |           | Switching status 1 x LED, yellow                                           |
| Accessories              |           |                                                                            |
| Items supplied           |           | lock nuts: 2                                                               |
| Remarks                  |           |                                                                            |
| Pack quantity            |           | 1 pcs.                                                                     |
| Electrical connection    |           |                                                                            |
| Cable: 6 m, PVC; 2 x 0.5 | mm²       |                                                                            |
| Connection               |           |                                                                            |
|                          |           |                                                                            |
|                          |           |                                                                            |
|                          |           |                                                                            |
|                          |           | BN L1                                                                      |
|                          |           | L1                                                                         |