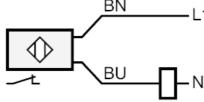

## Inductive sensor

IGA2005-BBOW/V4A/ 6m

| Real sensing range Sr    | [mm]      | 5 ± 10 %                                                                   |
|--------------------------|-----------|----------------------------------------------------------------------------|
| Operating distance       | [mm]      | 04.05                                                                      |
| Accuracy / deviations    |           |                                                                            |
| Correction factor        |           | steel: 1 / stainless steel: 0.7 / brass: 0.4 / aluminum: 0.4 / copper: 0.3 |
| Hysteresis               | [% of Sr] | 115                                                                        |
| Switch-point drift       | [% of Sr] | -1010                                                                      |
| Operating conditions     |           |                                                                            |
| Ambient temperature      | [°C]      | -2580                                                                      |
| Protection               |           | IP 67                                                                      |
| Mechanical data          |           |                                                                            |
| Housing                  |           | Threaded type                                                              |
| Mounting                 |           | flush mountable                                                            |
| Dimensions               | [mm]      | M18 x 1                                                                    |
| Thread designation       |           | M18 x 1                                                                    |
| Material                 |           | stainless steel (1.4571/316Ti ); PBT                                       |
| Displays / operating ele | ements    |                                                                            |
| Display                  |           | Switching status 1 x LED, yellow                                           |
| Accessories              |           |                                                                            |
| Items supplied           |           | lock nuts: 2                                                               |
| Remarks                  |           |                                                                            |
| Pack quantity            |           | 1 pcs.                                                                     |
| Electrical connection    |           |                                                                            |
| Cable: 6 m, PVC; 2 x 0.5 | mm²       |                                                                            |
| Connection               |           |                                                                            |
|                          |           |                                                                            |
|                          |           |                                                                            |
|                          |           |                                                                            |
|                          |           | BN L1                                                                      |
|                          |           | L1                                                                         |

Core colors :

BN = brown BU = blue