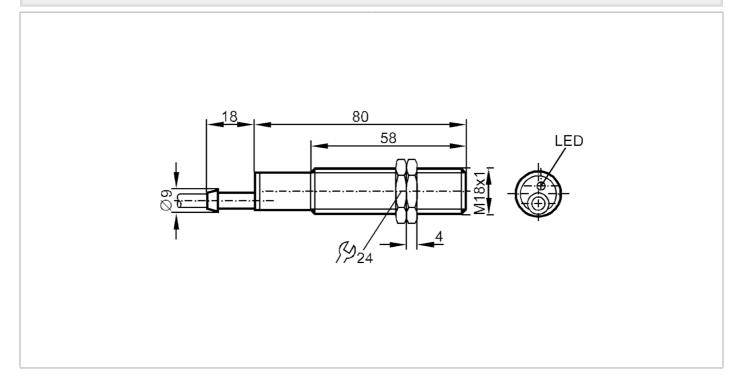

### **Inductive sensor**

IGA2005-BBOW/V4A

| Monitoring range         |           |                                      |                                                             |  |  |  |
|--------------------------|-----------|--------------------------------------|-------------------------------------------------------------|--|--|--|
| Sensing range            | [mm]      |                                      | 5                                                           |  |  |  |
| Real sensing range Sr    | [mm]      |                                      | 5 ± 10 %                                                    |  |  |  |
| Operating distance       | [mm]      |                                      | 04.05                                                       |  |  |  |
| Accuracy / deviations    |           |                                      |                                                             |  |  |  |
| Correction factor        |           | steel: 1 / stainl                    | lless steel: 0.7 / brass: 0.4 / aluminum: 0.4 / copper: 0.3 |  |  |  |
| Hysteresis               | [% of Sr] |                                      | 115                                                         |  |  |  |
| Switch-point drift       | [% of Sr] |                                      | -1010                                                       |  |  |  |
| Operating conditions     |           |                                      |                                                             |  |  |  |
| Ambient temperature      | [°C]      |                                      | -2580                                                       |  |  |  |
| Protection               |           |                                      | IP 67                                                       |  |  |  |
| Mechanical data          |           |                                      |                                                             |  |  |  |
| Housing                  |           |                                      | Threaded type                                               |  |  |  |
| Mounting                 |           |                                      | flush mountable                                             |  |  |  |
| Dimensions               | [mm]      |                                      | M18 x 1                                                     |  |  |  |
| Thread designation       |           | M18 x 1                              |                                                             |  |  |  |
| Material                 |           | stainless steel (1.4571/316Ti ); PBT |                                                             |  |  |  |
| Displays / operating ele | ements    |                                      |                                                             |  |  |  |
| Display                  |           | Switching status                     | 1 x LED, yellow                                             |  |  |  |
| Accessories              |           |                                      |                                                             |  |  |  |
| Items supplied           |           | lock nuts: 2                         |                                                             |  |  |  |
| Remarks                  |           |                                      |                                                             |  |  |  |
| Pack quantity            |           | 1 pcs.                               |                                                             |  |  |  |
| Electrical connection    |           |                                      |                                                             |  |  |  |
| Cable: 2 m, PVC; 2 x 0.5 | mm²       |                                      |                                                             |  |  |  |
| Connection               |           |                                      |                                                             |  |  |  |
|                          |           |                                      |                                                             |  |  |  |