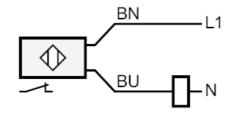

|  |  |  |
| Pack quantity            |           | 1 pcs.                               |                                                             |  |  |  |
| Electrical connection    |           |                                      |                                                             |  |  |  |
| Cable: 2 m, PVC; 2 x 0.5 | mm²       |                                      |                                                             |  |  |  |
| Connection               |           |                                      |                                                             |  |  |  |
|                          |           |                                      |                                                             |  |  |  |



Core colors:

BN = brown BU = blue