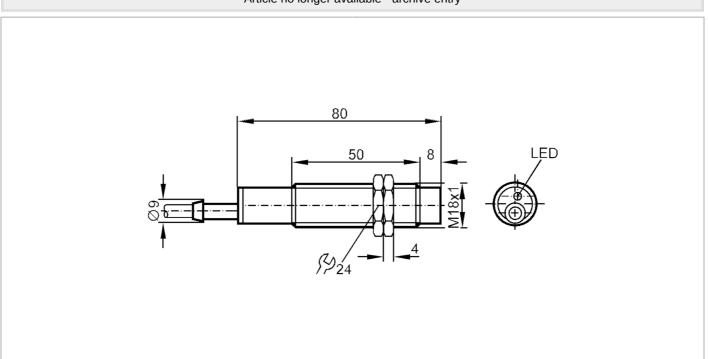

## Inductive sensor

IGA2008-BBOW/20m

| Product characteristics                         |      |                        |
|-------------------------------------------------|------|------------------------|
| Output function                                 |      | normally closed        |
| Sensing range                                   | [mm] | 8                      |
| Housing                                         |      | Threaded type          |
| Dimensions                                      | [mm] | M18 x 1                |
| Electrical data                                 |      |                        |
| Frequency AC                                    | [Hz] | 4763                   |
| Operating voltage                               | [V]  | 20250 AC               |
| Protection class                                |      | II                     |
| Reverse polarity protection                     |      | no                     |
| Outputs                                         |      |                        |
| Output function                                 |      | normally closed        |
| Max. voltage drop switching output AC           | [V]  | 5.5                    |
| Minimum load current                            | [mA] | 5                      |
| Max. leakage current                            | [mA] | 2.5                    |
| Permanent current rating of switching output AC | [mA] | 300; (500 (50 °C))     |
| Short-time current rating of switching output   | [mA] | 2200; (20 ms / 0,5 Hz) |
| Switching frequency AC                          | [Hz] | 20                     |
| Short-circuit protection                        |      | no                     |
| Overload protection                             |      | no                     |
| Monitoring range                                |      |                        |
| Sensing range                                   | [mm] | 8                      |
| Real sensing range Sr                           | [mm] | 8 ± 10 %               |

## Inductive sensor

IGA2008-BBOW/20m

| Operating distance       | [mm]              | 06.5                                                                       |
|--------------------------|-------------------|----------------------------------------------------------------------------|
| Accuracy / deviations    |                   |                                                                            |
| Correction factor        |                   | steel: 1 / stainless steel: 0.7 / brass: 0.4 / aluminum: 0.4 / copper: 0.3 |
| Hysteresis               | [% of Sr]         | 115                                                                        |
| Switch-point drift       | [% of Sr]         | -1010                                                                      |
| Operating conditions     |                   |                                                                            |
| Ambient temperature      | [°C]              | -2580                                                                      |
| Protection               |                   | IP 67                                                                      |
| Mechanical data          |                   |                                                                            |
| Housing                  |                   | Threaded type                                                              |
| Mounting                 |                   | non-flush mountable                                                        |
| Dimensions               | [mm]              | M18 x 1                                                                    |
| Thread designation       |                   | M18 x 1                                                                    |
| Material                 |                   | brass nickel-plated; PBT                                                   |
| Displays / operating el  | ements            |                                                                            |
| Display                  |                   | Switching status 1 x LED, yellow                                           |
| Accessories              |                   |                                                                            |
| Items supplied           |                   | lock nuts: 2                                                               |
| Remarks                  |                   |                                                                            |
| Pack quantity            |                   | 1 pcs.                                                                     |
| Electrical connection    |                   |                                                                            |
| Cable: 20 m, PVC; 2 x 0. | 5 mm <sup>2</sup> |                                                                            |
| Connection               |                   |                                                                            |
|                          |                   |                                                                            |