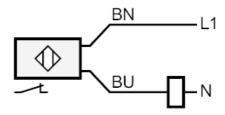

| Core colors : |
|---------------|
| brown         |
| blue          |
|               |