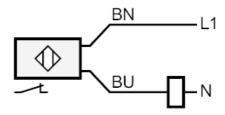

## Inductive sensor

IGA2008-BBOW/10m

| Operating distance       | [mm]      | 06.5                                                                       |
|--------------------------|-----------|----------------------------------------------------------------------------|
| Accuracy / deviations    |           |                                                                            |
| Correction factor        |           | steel: 1 / stainless steel: 0.7 / brass: 0.4 / aluminum: 0.4 / copper: 0.3 |
| Hysteresis               | [% of Sr] | 115                                                                        |
| Switch-point drift       | [% of Sr] | -1010                                                                      |
| Operating conditions     |           |                                                                            |
| Ambient temperature      | [°C]      | -2580                                                                      |
| Protection               |           | IP 67                                                                      |
| Mechanical data          |           |                                                                            |
| Housing                  |           | Threaded type                                                              |
| Mounting                 |           | non-flush mountable                                                        |
| Dimensions               | [mm]      | M18 x 1                                                                    |
| Thread designation       |           | M18 x 1                                                                    |
| Material                 |           | brass nickel-plated; PBT                                                   |
| Displays / operating el  | ements    |                                                                            |
| Display                  |           | Switching status 1 x LED, yellow                                           |
| Accessories              |           |                                                                            |
| Items supplied           |           | lock nuts: 2                                                               |
| Remarks                  |           |                                                                            |
| Pack quantity            |           | 1 pcs.                                                                     |
| Electrical connection    |           |                                                                            |
| Cable: 10 m, PVC; 2 x 0. | .5 mm²    |                                                                            |
| Connection               |           |                                                                            |
|                          |           |                                                                            |

| Core colors : |
|---------------|
| brown         |
| blue          |
|               |