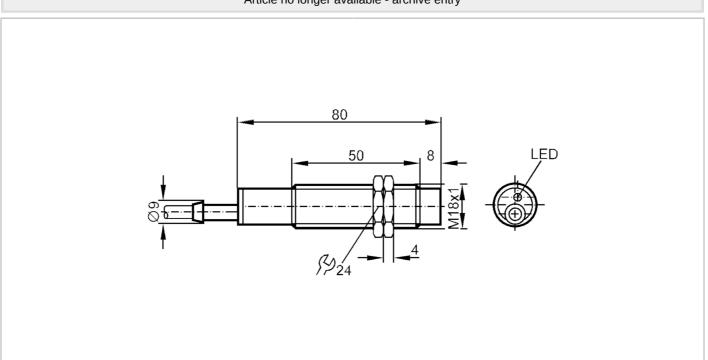

## Inductive sensor

IGA2008-BBOW/10m

| Product characteristics                            |      |                        |
|----------------------------------------------------|------|------------------------|
| Output function                                    |      | normally closed        |
| Sensing range                                      | [mm] | 8                      |
| Housing                                            |      | Threaded type          |
| Dimensions                                         | [mm] | M18 x 1                |
| Electrical data                                    |      |                        |
| Frequency AC                                       | [Hz] | 4763                   |
| Operating voltage                                  | [V]  | 20250 AC               |
| Protection class                                   |      | II                     |
| Reverse polarity protection                        |      | no                     |
| Outputs                                            |      |                        |
| Output function                                    |      | normally closed        |
| Max. voltage drop switching output AC              | [V]  | 5.5                    |
| Minimum load current                               | [mA] | 5                      |
| Max. leakage current                               | [mA] | 2.5                    |
| Permanent current rating of<br>switching output AC | [mA] | 300; (500 (50 °C))     |
| Short-time current rating of switching output      | [mA] | 2200; (20 ms / 0,5 Hz) |
| Switching frequency AC                             | [Hz] | 20                     |
| Short-circuit protection                           |      | no                     |
| Overload protection                                |      | no                     |
| Monitoring range                                   |      |                        |
| Sensing range                                      | [mm] | 8                      |
| Real sensing range Sr                              | [mm] | 8 ± 10 %               |

## Inductive sensor

IGA2008-BBOW/10m

| Operating distance       | [mm]      | 06.5                                                                       |
|--------------------------|-----------|----------------------------------------------------------------------------|
| Accuracy / deviations    |           |                                                                            |
| Correction factor        |           | steel: 1 / stainless steel: 0.7 / brass: 0.4 / aluminum: 0.4 / copper: 0.3 |
| Hysteresis               | [% of Sr] | 115                                                                        |
| Switch-point drift       | [% of Sr] | -1010                                                                      |
| Operating conditions     |           |                                                                            |
| Ambient temperature      | [°C]      | -2580                                                                      |
| Protection               |           | IP 67                                                                      |
| Mechanical data          |           |                                                                            |
| Housing                  |           | Threaded type                                                              |
| Mounting                 |           | non-flush mountable                                                        |
| Dimensions               | [mm]      | M18 x 1                                                                    |
| Thread designation       |           | M18 x 1                                                                    |
| Material                 |           | brass nickel-plated; PBT                                                   |
| Displays / operating el  | ements    |                                                                            |
| Display                  |           | Switching status 1 x LED, yellow                                           |
| Accessories              |           |                                                                            |
| Items supplied           |           | lock nuts: 2                                                               |
| Remarks                  |           |                                                                            |
| Pack quantity            |           | 1 pcs.                                                                     |
| Electrical connection    |           |                                                                            |
| Cable: 10 m, PVC; 2 x 0. | .5 mm²    |                                                                            |
| Connection               |           |                                                                            |
|                          |           |                                                                            |