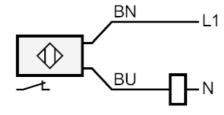

### Inductive sensor

IGA2005-BBOW/10m

| Real sensing range Sr                     | [mm]      | 5 ± 10 %                                                                   |  |  |
|-------------------------------------------|-----------|----------------------------------------------------------------------------|--|--|
| Operating distance                        | [mm]      | 04.05                                                                      |  |  |
| Accuracy / deviations                     |           |                                                                            |  |  |
| Correction factor                         |           | steel: 1 / stainless steel: 0.7 / brass: 0.4 / aluminum: 0.4 / copper: 0.3 |  |  |
| Hysteresis                                | [% of Sr] | 115                                                                        |  |  |
| Switch-point drift                        | [% of Sr] | -1010                                                                      |  |  |
| Operating conditions                      |           |                                                                            |  |  |
| Ambient temperature                       | [°C]      | -2580                                                                      |  |  |
| Protection                                |           | IP 67                                                                      |  |  |
| Mechanical data                           |           |                                                                            |  |  |
| Housing                                   |           | Threaded type                                                              |  |  |
| Mounting                                  |           | flush mountable                                                            |  |  |
| Dimensions                                | [mm]      | M18 x 1                                                                    |  |  |
| Thread designation                        |           | M18 x 1                                                                    |  |  |
| Material                                  |           | brass nickel-plated; PBT                                                   |  |  |
| Displays / operating ele                  | ements    |                                                                            |  |  |
| Display                                   |           | Switching status 1 x LED, yellow                                           |  |  |
| Accessories                               |           |                                                                            |  |  |
| Items supplied                            |           | lock nuts: 2                                                               |  |  |
| Remarks                                   |           |                                                                            |  |  |
| Pack quantity                             |           | 1 pcs.                                                                     |  |  |
| Electrical connection                     |           |                                                                            |  |  |
| Cable: 10 m, PVC; 2 x 0.5 mm <sup>2</sup> |           |                                                                            |  |  |
| Connection                                |           |                                                                            |  |  |
|                                           |           |                                                                            |  |  |
|                                           |           |                                                                            |  |  |

Core colors :

BN = brown BU = blue