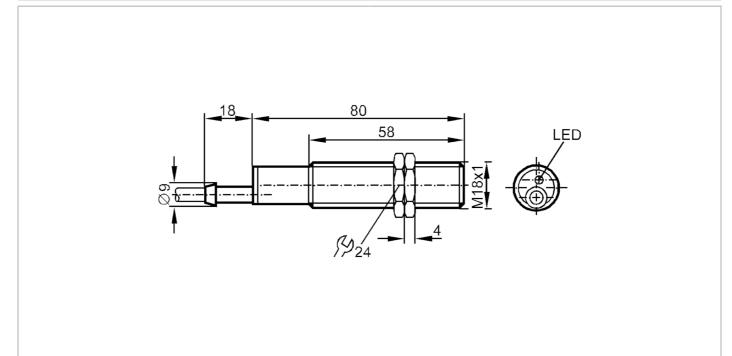

### Inductive sensor

IGA2005-BBOW/10m

| Real sensing range Sr                     | [mm]      | 5 ± 10 %                                                                   |  |  |
|-------------------------------------------|-----------|----------------------------------------------------------------------------|--|--|
| Operating distance                        | [mm]      | 04.05                                                                      |  |  |
| Accuracy / deviations                     |           |                                                                            |  |  |
| Correction factor                         |           | steel: 1 / stainless steel: 0.7 / brass: 0.4 / aluminum: 0.4 / copper: 0.3 |  |  |
| Hysteresis                                | [% of Sr] | 115                                                                        |  |  |
| Switch-point drift                        | [% of Sr] | -1010                                                                      |  |  |
| Operating conditions                      |           |                                                                            |  |  |
| Ambient temperature                       | [°C]      | -2580                                                                      |  |  |
| Protection                                |           | IP 67                                                                      |  |  |
| Mechanical data                           |           |                                                                            |  |  |
| Housing                                   |           | Threaded type                                                              |  |  |
| Mounting                                  |           | flush mountable                                                            |  |  |
| Dimensions                                | [mm]      | M18 x 1                                                                    |  |  |
| Thread designation                        |           | M18 x 1                                                                    |  |  |
| Material                                  |           | brass nickel-plated; PBT                                                   |  |  |
| Displays / operating ele                  | ements    |                                                                            |  |  |
| Display                                   |           | Switching status 1 x LED, yellow                                           |  |  |
| Accessories                               |           |                                                                            |  |  |
| Items supplied                            |           | lock nuts: 2                                                               |  |  |
| Remarks                                   |           |                                                                            |  |  |
| Pack quantity                             |           | 1 pcs.                                                                     |  |  |
| Electrical connection                     |           |                                                                            |  |  |
| Cable: 10 m, PVC; 2 x 0.5 mm <sup>2</sup> |           |                                                                            |  |  |
| Connection                                |           |                                                                            |  |  |
|                                           |           |                                                                            |  |  |
|                                           |           |                                                                            |  |  |