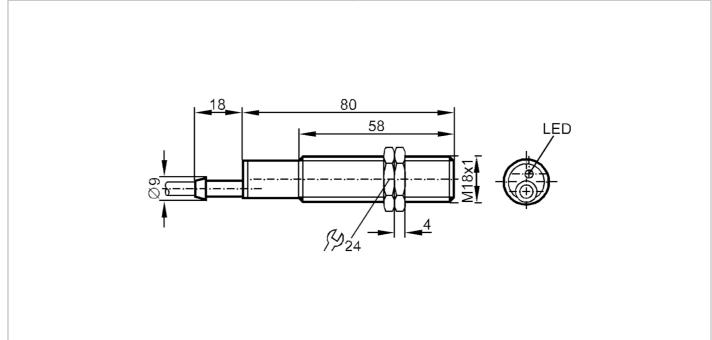

### **IG0025**

#### **Inductive sensor**

IG-2005-BBOW/10m

| Real sensing range Sr    | [mm]      | 5 ± 10 %                                                                   |  |
|--------------------------|-----------|----------------------------------------------------------------------------|--|
| Operating distance       | [mm]      | 04.05                                                                      |  |
| Accuracy / deviations    |           |                                                                            |  |
| Correction factor        |           | steel: 1 / stainless steel: 0.7 / brass: 0.4 / aluminum: 0.4 / copper: 0.3 |  |
| Hysteresis               | [% of Sr] | 115                                                                        |  |
| Switch-point drift       | [% of Sr] | -1010                                                                      |  |
| Operating conditions     |           |                                                                            |  |
| Ambient temperature      | [°C]      | -2580                                                                      |  |
| Protection               |           | IP 67                                                                      |  |
| Mechanical data          |           |                                                                            |  |
| Housing                  |           | Threaded type                                                              |  |
| Mounting                 |           | flush mountable                                                            |  |
| Dimensions               | [mm]      | M18 x 1                                                                    |  |
| Thread designation       |           | M18 x 1                                                                    |  |
| Material                 |           | РВТ                                                                        |  |
| Displays / operating ele | ements    |                                                                            |  |
| Display                  |           | Switching status 1 x LED, yellow                                           |  |
| Accessories              |           |                                                                            |  |
| Items supplied           |           | lock nuts: 2                                                               |  |
| Remarks                  |           |                                                                            |  |
| Pack quantity            |           | 1 pcs.                                                                     |  |
| Electrical connection    |           |                                                                            |  |
| Cable: 10 m, PVC; 2 x 0. | 5 mm²     |                                                                            |  |
| Connection               |           |                                                                            |  |
|                          |           |                                                                            |  |
|                          |           |                                                                            |  |
|                          |           |                                                                            |  |
|                          |           | BN L1                                                                      |  |
|                          |           | BU N                                                                       |  |