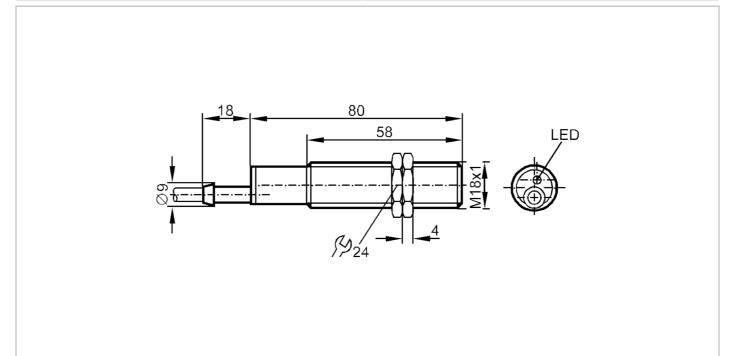

### **Inductive sensor**

| Real sensing range Sr    | [mm]      |                    | 5 ± 10 %                                                  |  |  |
|--------------------------|-----------|--------------------|-----------------------------------------------------------|--|--|
| Operating distance       | [mm]      | 04.05              |                                                           |  |  |
| Accuracy / deviations    |           |                    |                                                           |  |  |
| Correction factor        |           | steel: 1 / stainle | ess steel: 0.7 / brass: 0.4 / aluminum: 0.4 / copper: 0.3 |  |  |
| Hysteresis               | [% of Sr] |                    | 115                                                       |  |  |
| Switch-point drift       | [% of Sr] | -1010              |                                                           |  |  |
| Operating conditions     |           |                    |                                                           |  |  |
| Ambient temperature      | [°C]      |                    | -2580                                                     |  |  |
| Protection               |           |                    | IP 67                                                     |  |  |
| Mechanical data          |           |                    |                                                           |  |  |
| Housing                  |           |                    | Threaded type                                             |  |  |
| Mounting                 |           |                    | flush mountable                                           |  |  |
| Dimensions               | [mm]      |                    | M18 x 1                                                   |  |  |
| Thread designation       |           |                    | M18 x 1                                                   |  |  |
| Material                 |           |                    | PBT                                                       |  |  |
| Displays / operating el  | ements    |                    |                                                           |  |  |
| Display                  |           | Switching status   | 1 x LED, yellow                                           |  |  |
| Accessories              |           |                    |                                                           |  |  |
| Items supplied           |           |                    | lock nuts: 2                                              |  |  |
| Remarks                  |           |                    |                                                           |  |  |
| Pack quantity            |           |                    | 1 pcs.                                                    |  |  |
| Electrical connection    |           |                    |                                                           |  |  |
| Cable: 6 m, PVC; 2 x 0.5 | 5 mm²     |                    |                                                           |  |  |
| Connection               |           |                    |                                                           |  |  |
|                          |           |                    |                                                           |  |  |
|                          |           |                    |                                                           |  |  |
|                          |           |                    |                                                           |  |  |
|                          |           | _                  | A                                                         |  |  |