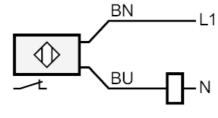

### **Inductive sensor**

| Real sensing range Sr    | [mm]      |                    | 5 ± 10 %                                                  |  |  |
|--------------------------|-----------|--------------------|-----------------------------------------------------------|--|--|
| Operating distance       | [mm]      | 04.05              |                                                           |  |  |
| Accuracy / deviations    |           |                    |                                                           |  |  |
| Correction factor        |           | steel: 1 / stainle | ess steel: 0.7 / brass: 0.4 / aluminum: 0.4 / copper: 0.3 |  |  |
| Hysteresis               | [% of Sr] |                    | 115                                                       |  |  |
| Switch-point drift       | [% of Sr] | -1010              |                                                           |  |  |
| Operating conditions     |           |                    |                                                           |  |  |
| Ambient temperature      | [°C]      |                    | -2580                                                     |  |  |
| Protection               |           |                    | IP 67                                                     |  |  |
| Mechanical data          |           |                    |                                                           |  |  |
| Housing                  |           |                    | Threaded type                                             |  |  |
| Mounting                 |           |                    | flush mountable                                           |  |  |
| Dimensions               | [mm]      |                    | M18 x 1                                                   |  |  |
| Thread designation       |           |                    | M18 x 1                                                   |  |  |
| Material                 |           |                    | PBT                                                       |  |  |
| Displays / operating el  | ements    |                    |                                                           |  |  |
| Display                  |           | Switching status   | 1 x LED, yellow                                           |  |  |
| Accessories              |           |                    |                                                           |  |  |
| Items supplied           |           |                    | lock nuts: 2                                              |  |  |
| Remarks                  |           |                    |                                                           |  |  |
| Pack quantity            |           |                    | 1 pcs.                                                    |  |  |
| Electrical connection    |           |                    |                                                           |  |  |
| Cable: 6 m, PVC; 2 x 0.5 | 5 mm²     |                    |                                                           |  |  |
| Connection               |           |                    |                                                           |  |  |
|                          |           |                    |                                                           |  |  |
|                          |           |                    |                                                           |  |  |
|                          |           |                    |                                                           |  |  |
|                          |           | _                  | A                                                         |  |  |

Core colors :

BN = brown BU = blue