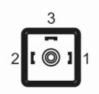

|  |  |  |
|                           |      |                                                         |  | ised, there is a risk of mechanical<br>ey are not adjusted properly. |  |  |  |
| Pack quantity             |      | 1 pcs.                                                  |  |                                                                      |  |  |  |
| Electrical connection - p | lug  |                                                         |  |                                                                      |  |  |  |
|                           |      |                                                         |  |                                                                      |  |  |  |

Connector: 1 x valve plug type A DIN (DIN EN 175301-803)



Connection