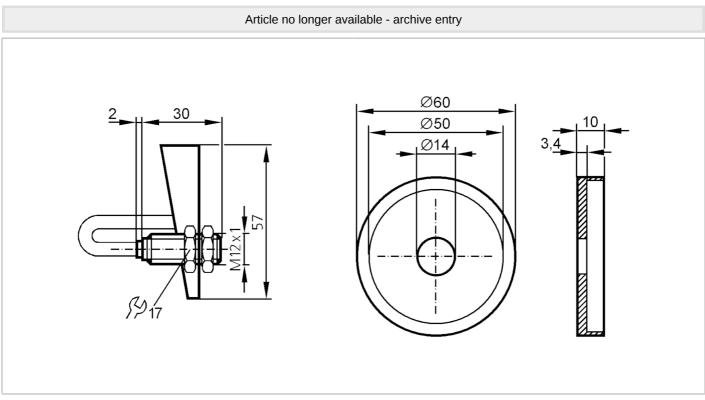

### Inductive sensor

IF-04-N SS-L-L

| Operating conditions      |      |                                                         |  |                                                                      |  |  |  |
|---------------------------|------|---------------------------------------------------------|--|----------------------------------------------------------------------|--|--|--|
| Ambient temperature       | [°C] | -2070                                                   |  |                                                                      |  |  |  |
| Protection                |      | IP 65                                                   |  |                                                                      |  |  |  |
| Tests / approvals         |      |                                                         |  |                                                                      |  |  |  |
| EMC                       |      | EN 60947-5-2                                            |  |                                                                      |  |  |  |
|                           |      | EN 55011                                                |  | class B                                                              |  |  |  |
| Mechanical data           |      |                                                         |  |                                                                      |  |  |  |
| Weight                    | [g]  | 0.001                                                   |  |                                                                      |  |  |  |
| Housing                   |      | Threaded type                                           |  |                                                                      |  |  |  |
| Mounting                  |      | non-flush mountable                                     |  |                                                                      |  |  |  |
| Dimensions                | [mm] | M12 x 1                                                 |  |                                                                      |  |  |  |
| Thread designation        |      | M12 x 1                                                 |  |                                                                      |  |  |  |
| Material                  |      | PBT; Target: stainless steel (1.4301 / 304)             |  |                                                                      |  |  |  |
| Accessories               |      |                                                         |  |                                                                      |  |  |  |
| Items supplied            |      | lock nuts: 2                                            |  |                                                                      |  |  |  |
|                           |      | Target                                                  |  |                                                                      |  |  |  |
| Remarks                   |      |                                                         |  |                                                                      |  |  |  |
| Remarks                   |      | Note:                                                   |  |                                                                      |  |  |  |
|                           |      | The sensors are adjusted with the enclosed target flag. |  |                                                                      |  |  |  |
|                           |      |                                                         |  | ised, there is a risk of mechanical<br>ey are not adjusted properly. |  |  |  |
| Pack quantity             |      | 1 pcs.                                                  |  |                                                                      |  |  |  |
| Electrical connection - p | lug  |                                                         |  |                                                                      |  |  |  |
|                           |      |                                                         |  |                                                                      |  |  |  |