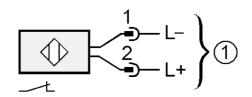

|  |  |  |
|                           |      |                                                         |  | ised, there is a risk of mechanical<br>ey are not adjusted properly. |  |  |  |
| Pack quantity             |      | 1 pcs.                                                  |  |                                                                      |  |  |  |
| Electrical connection - p | lug  |                                                         |  |                                                                      |  |  |  |
|                           |      |                                                         |  |                                                                      |  |  |  |

Connector: 1 x valve plug type A DIN (DIN EN 175301-803)



Connection