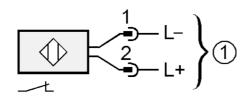

|  | ised, there is a risk of mechanical ey are not adjusted properly. |  |  |
| Pack quantity                                             |      | 1 pcs.                                                  |  |                                                                   |  |  |
| Electrical connection - plug                              |      |                                                         |  |                                                                   |  |  |
| Connectory 1 y yrelyc plug type A DIN (DIN EN 175301 902) |      |                                                         |  |                                                                   |  |  |

Connector: 1 x valve plug type A DIN (DIN EN 175301-803)



Connection