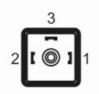

|  | ised, there is a risk of mechanical ey are not adjusted properly. |  |  |
| Pack quantity                                             |      | 1 pcs.                                                  |  |                                                                   |  |  |
| Electrical connection - plug                              |      |                                                         |  |                                                                   |  |  |
| Connectory 1 y yrelyc plug type A DIN (DIN EN 175301 902) |      |                                                         |  |                                                                   |  |  |

Connector: 1 x valve plug type A DIN (DIN EN 175301-803)



Connection