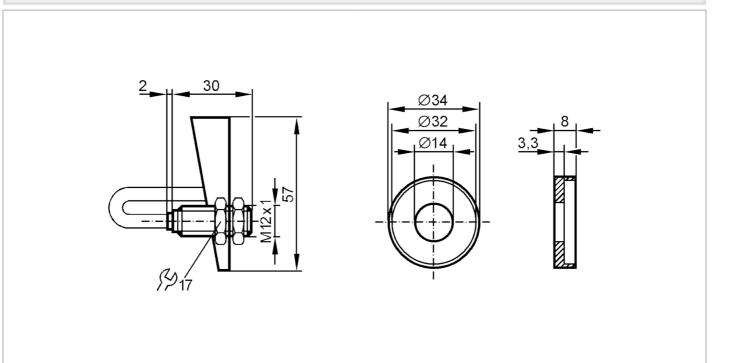

# CE

| Product characteristics                            |      |                                                             |  |  |  |  |  |
|----------------------------------------------------|------|-------------------------------------------------------------|--|--|--|--|--|
| Output function                                    |      | normally closed                                             |  |  |  |  |  |
| Sensing range                                      | [mm] | 4                                                           |  |  |  |  |  |
| Housing                                            |      | Threaded type                                               |  |  |  |  |  |
| Dimensions                                         | [mm] | M12 x 1                                                     |  |  |  |  |  |
| Application                                        |      |                                                             |  |  |  |  |  |
| Application                                        |      | Not for use in hazardous areas (not ATEX approved!)         |  |  |  |  |  |
| Installation                                       |      | for valves; (3863,5 (NW 4065))                              |  |  |  |  |  |
| Electrical data                                    |      |                                                             |  |  |  |  |  |
| Connection at circuit amplifier                    |      | yes                                                         |  |  |  |  |  |
| Switching amplifiers                               |      | connection to switching amplifier according to EN 60947-5-6 |  |  |  |  |  |
| Nominal voltage DC                                 | [V]  | 8.2; (1kΩ)                                                  |  |  |  |  |  |
| Supply voltage DC                                  | [V]  | 7.530                                                       |  |  |  |  |  |
| Current consumption                                | [mA] | undamped: $> 2,1$ ; damped: $< 1$                           |  |  |  |  |  |
| Protection class                                   |      |                                                             |  |  |  |  |  |
| Outputs                                            |      |                                                             |  |  |  |  |  |
| Output function                                    |      | normally closed                                             |  |  |  |  |  |
| Permanent current rating of<br>switching output DC | [mA] | 30                                                          |  |  |  |  |  |
| Switching frequency DC                             | [Hz] | 1500                                                        |  |  |  |  |  |
| Monitoring range                                   |      |                                                             |  |  |  |  |  |
| Sensing range                                      | [mm] | 4                                                           |  |  |  |  |  |

### Inductive sensor

IF-04-N SS-L-S

| Operating conditions                                      |      |                                                         |  |                                                                   |  |  |
|-----------------------------------------------------------|------|---------------------------------------------------------|--|-------------------------------------------------------------------|--|--|
| Ambient temperature                                       | [°C] | -2070                                                   |  |                                                                   |  |  |
| Protection                                                |      | IP 65                                                   |  |                                                                   |  |  |
| Tests / approvals                                         |      |                                                         |  |                                                                   |  |  |
| EMC                                                       |      | EN 60947-5-2                                            |  |                                                                   |  |  |
|                                                           |      | EN 55011                                                |  | class B                                                           |  |  |
| Mechanical data                                           |      |                                                         |  |                                                                   |  |  |
| Weight                                                    | [g]  | 0.001                                                   |  |                                                                   |  |  |
| Housing                                                   |      | Threaded type                                           |  |                                                                   |  |  |
| Mounting                                                  |      | non-flush mountable                                     |  |                                                                   |  |  |
| Dimensions                                                | [mm] | M12 x 1                                                 |  |                                                                   |  |  |
| Thread designation                                        |      | M12 x 1                                                 |  |                                                                   |  |  |
| Material                                                  |      | PBT; Target: stainless steel (1.4301 / 304)             |  |                                                                   |  |  |
| Accessories                                               |      |                                                         |  |                                                                   |  |  |
| Items supplied                                            |      | lock nuts: 2                                            |  |                                                                   |  |  |
|                                                           |      | Target                                                  |  |                                                                   |  |  |
| Remarks                                                   |      |                                                         |  |                                                                   |  |  |
| Remarks                                                   |      | Note:                                                   |  |                                                                   |  |  |
|                                                           |      | The sensors are adjusted with the enclosed target flag. |  |                                                                   |  |  |
|                                                           |      |                                                         |  | ised, there is a risk of mechanical ey are not adjusted properly. |  |  |
| Pack quantity                                             |      | 1 pcs.                                                  |  |                                                                   |  |  |
| Electrical connection - plug                              |      |                                                         |  |                                                                   |  |  |
| Connectory 1 y yrelyc plug type A DIN (DIN EN 175301 902) |      |                                                         |  |                                                                   |  |  |