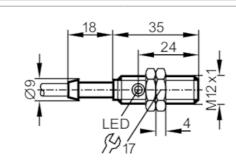

### Alternative articles: IF5543

When selecting an alternative article and accessories please note that technical data may differ!

| Product characteristics                         |          |                                                                            |
|-------------------------------------------------|----------|----------------------------------------------------------------------------|
| Electrical design                               |          | NPN                                                                        |
| Output function                                 |          | normally closed                                                            |
| Sensing range                                   | [mm]     | 2                                                                          |
| Housing                                         |          | Threaded type                                                              |
| Dimensions                                      | [mm]     | M12 x 1 / L = 35                                                           |
| Electrical data                                 |          |                                                                            |
| Operating voltage                               | [V]      | 1836 DC                                                                    |
| Current consumption                             | [mA]     | 7; (24 V)                                                                  |
| Reverse polarity protection                     |          | no                                                                         |
| Outputs                                         |          |                                                                            |
| Electrical design                               |          | NPN                                                                        |
| Output function                                 |          | normally closed                                                            |
| Max. voltage drop switching output DC           | [V]      | 2                                                                          |
| Permanent current rating of switching output DC | [mA]     | 200                                                                        |
| Switching frequency DC                          | [Hz]     | 800                                                                        |
| Short-circuit protection                        |          | no                                                                         |
| Overload protection                             |          | no                                                                         |
| Monitoring range                                |          |                                                                            |
| Sensing range                                   | [mm]     | 2                                                                          |
| Real sensing range Sr                           | [mm]     | 2 ± 10 %                                                                   |
| Operating distance                              | [mm]     | 01.6                                                                       |
| Accuracy / deviations                           |          |                                                                            |
| Correction factor                               |          | steel: 1 / stainless steel: 0.7 / brass: 0.4 / aluminum: 0.3 / copper: 0.2 |
| Hysteresis [                                    | % of Sr] | 115                                                                        |
| Switch-point drift [                            | % of Sr] | -1010                                                                      |
| Operating conditions                            |          |                                                                            |
| Ambient temperature                             | [°C]     | -2580                                                                      |
| Protection                                      |          | IP 67                                                                      |
|                                                 |          |                                                                            |

# Inductive sensor

Connection

| Tests / approvals                         |                  |                          |  |  |  |
|-------------------------------------------|------------------|--------------------------|--|--|--|
| EMC                                       | EN 60947-5-2     |                          |  |  |  |
|                                           | EN 55011         | class B                  |  |  |  |
| Mechanical data                           |                  |                          |  |  |  |
| Housing                                   |                  | Threaded type            |  |  |  |
| Mounting                                  |                  | flush mountable          |  |  |  |
| Dimensions [m                             | nm]              | M12 x 1 / L = 35         |  |  |  |
| Thread designation                        |                  | M12 x 1                  |  |  |  |
| Material                                  |                  | brass nickel-plated; PBT |  |  |  |
| Displays / operating elements             |                  |                          |  |  |  |
| Display                                   | Switching status | 1 x LED, yellow          |  |  |  |
| Accessories                               |                  |                          |  |  |  |
| Items supplied                            |                  | lock nuts: 2             |  |  |  |
| Remarks                                   |                  |                          |  |  |  |
| Pack quantity                             |                  | 1 pcs.                   |  |  |  |
| Electrical connection                     |                  |                          |  |  |  |
| Cable: 6 m, PVC; 3 x 0.34 mm <sup>2</sup> |                  |                          |  |  |  |