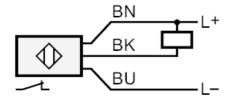

# Inductive sensor

Connection

| Tests / approvals                         |                  |                          |  |  |  |
|-------------------------------------------|------------------|--------------------------|--|--|--|
| EMC                                       | EN 60947-5-2     |                          |  |  |  |
|                                           | EN 55011         | class B                  |  |  |  |
| Mechanical data                           |                  |                          |  |  |  |
| Housing                                   |                  | Threaded type            |  |  |  |
| Mounting                                  |                  | flush mountable          |  |  |  |
| Dimensions [m                             | nm]              | M12 x 1 / L = 35         |  |  |  |
| Thread designation                        |                  | M12 x 1                  |  |  |  |
| Material                                  |                  | brass nickel-plated; PBT |  |  |  |
| Displays / operating elements             |                  |                          |  |  |  |
| Display                                   | Switching status | 1 x LED, yellow          |  |  |  |
| Accessories                               |                  |                          |  |  |  |
| Items supplied                            |                  | lock nuts: 2             |  |  |  |
| Remarks                                   |                  |                          |  |  |  |
| Pack quantity                             |                  | 1 pcs.                   |  |  |  |
| Electrical connection                     |                  |                          |  |  |  |
| Cable: 6 m, PVC; 3 x 0.34 mm <sup>2</sup> |                  |                          |  |  |  |

Core colors :

BN = brown BU = blueBK = black