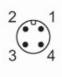

### Inductive sensor

IFA3004-BNKG/US-100-DNO

| Hysteresis                    | [% of Sr] | 115                              |            |                 |  |  |  |
|-------------------------------|-----------|----------------------------------|------------|-----------------|--|--|--|
| Switch-point drift            | [% of Sr] | -1010                            |            |                 |  |  |  |
| Operating conditions          |           |                                  |            |                 |  |  |  |
| Ambient temperature           | [°C]      | -2580                            |            |                 |  |  |  |
| Protection                    |           | IP 67                            |            |                 |  |  |  |
| Tests / approvals             |           |                                  |            |                 |  |  |  |
| EMC                           |           | EN 60947-5-2                     |            |                 |  |  |  |
|                               |           | EN 55011                         | class B    |                 |  |  |  |
| Mechanical data               |           |                                  |            |                 |  |  |  |
| Housing                       |           | Threaded type                    |            |                 |  |  |  |
| Mounting                      |           | non-flush mountable              |            |                 |  |  |  |
| Dimensions                    | [mm]      | M12 x 1 / L = 83                 |            |                 |  |  |  |
| Thread designation            |           | M12 x 1                          |            |                 |  |  |  |
| Material                      |           | brass white bronze coated; CO-PC |            |                 |  |  |  |
| Displays / operating elements |           |                                  |            |                 |  |  |  |
| Display                       |           | Switching status                 | 1 x LED, y | 1 x LED, yellow |  |  |  |
| Accessories                   |           |                                  |            |                 |  |  |  |
| Items supplied                |           | lock nuts: 2                     |            |                 |  |  |  |
| Remarks                       |           |                                  |            |                 |  |  |  |
| Pack quantity                 |           | 1 pcs.                           |            |                 |  |  |  |
| Electrical connection - plug  |           |                                  |            |                 |  |  |  |
| Connector: 1 x M12; coding: A |           |                                  |            |                 |  |  |  |