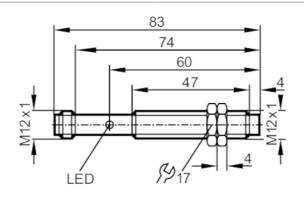

# CE

| Product characteristics                            |      |                                                                            |
|----------------------------------------------------|------|----------------------------------------------------------------------------|
| Electrical design                                  |      | NPN                                                                        |
| Output function                                    |      | normally closed                                                            |
| Sensing range                                      | [mm] | 4                                                                          |
| Housing                                            |      | Threaded type                                                              |
| Dimensions                                         | [mm] | M12 x 1 / L = 83                                                           |
| Electrical data                                    |      |                                                                            |
| Operating voltage                                  | [V]  | 1036 DC                                                                    |
| Current consumption                                | [mA] | 15; (24 V)                                                                 |
| Reverse polarity protection                        |      | yes                                                                        |
| Outputs                                            |      |                                                                            |
| Electrical design                                  |      | NPN                                                                        |
| Output function                                    |      | normally closed                                                            |
| Max. voltage drop switching output DC              | [V]  | 2.5                                                                        |
| Permanent current rating of<br>switching output DC | [mA] | 250                                                                        |
| Switching frequency DC                             | [Hz] | 400                                                                        |
| Short-circuit protection                           |      | yes                                                                        |
| Type of short-circuit<br>protection                |      | yes (non-latching)                                                         |
| Overload protection                                |      | yes                                                                        |
| Monitoring range                                   |      |                                                                            |
| Sensing range                                      | [mm] | 4                                                                          |
| Real sensing range Sr                              | [mm] | 4 ± 10 %                                                                   |
| Operating distance                                 | [mm] | 03.25                                                                      |
| Accuracy / deviations                              |      |                                                                            |
| Correction factor                                  |      | steel: 1 / stainless steel: 0.7 / brass: 0.4 / aluminum: 0.3 / copper: 0.2 |

### Inductive sensor

IFA3004-BNKG/US-100-DNO

| Hysteresis                    | [% of Sr] | 115                              |            |                 |  |  |  |
|-------------------------------|-----------|----------------------------------|------------|-----------------|--|--|--|
| Switch-point drift            | [% of Sr] | -1010                            |            |                 |  |  |  |
| Operating conditions          |           |                                  |            |                 |  |  |  |
| Ambient temperature           | [°C]      | -2580                            |            |                 |  |  |  |
| Protection                    |           | IP 67                            |            |                 |  |  |  |
| Tests / approvals             |           |                                  |            |                 |  |  |  |
| EMC                           |           | EN 60947-5-2                     |            |                 |  |  |  |
|                               |           | EN 55011                         | class B    |                 |  |  |  |
| Mechanical data               |           |                                  |            |                 |  |  |  |
| Housing                       |           | Threaded type                    |            |                 |  |  |  |
| Mounting                      |           | non-flush mountable              |            |                 |  |  |  |
| Dimensions                    | [mm]      | M12 x 1 / L = 83                 |            |                 |  |  |  |
| Thread designation            |           | M12 x 1                          |            |                 |  |  |  |
| Material                      |           | brass white bronze coated; CO-PC |            |                 |  |  |  |
| Displays / operating elements |           |                                  |            |                 |  |  |  |
| Display                       |           | Switching status                 | 1 x LED, y | 1 x LED, yellow |  |  |  |
| Accessories                   |           |                                  |            |                 |  |  |  |
| Items supplied                |           | lock nuts: 2                     |            |                 |  |  |  |
| Remarks                       |           |                                  |            |                 |  |  |  |
| Pack quantity                 |           | 1 pcs.                           |            |                 |  |  |  |
| Electrical connection - plug  |           |                                  |            |                 |  |  |  |
| Connector: 1 x M12; coding: A |           |                                  |            |                 |  |  |  |