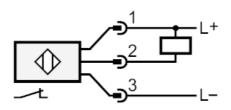

| 1 x LED, y | 1 x LED, yellow |  |  |  |
| Accessories                   |           |                                  |            |                 |  |  |  |
| Items supplied                |           | lock nuts: 2                     |            |                 |  |  |  |
| Remarks                       |           |                                  |            |                 |  |  |  |
| Pack quantity                 |           | 1 pcs.                           |            |                 |  |  |  |
| Electrical connection - plug  |           |                                  |            |                 |  |  |  |
| Connector: 1 x M12; coding: A |           |                                  |            |                 |  |  |  |



Connection