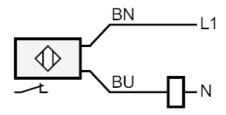

## Inductive sensor

IA-2010-BBOW/ 6m

| Real sensing range Sr                    | [mm]      | 10 ± 10 %                                                                  |  |  |
|------------------------------------------|-----------|----------------------------------------------------------------------------|--|--|
| Operating distance                       | [mm]      | 08.1                                                                       |  |  |
| Accuracy / deviations                    |           |                                                                            |  |  |
| Correction factor                        |           | steel: 1 / stainless steel: 0.7 / brass: 0.4 / aluminum: 0.3 / copper: 0.2 |  |  |
| Hysteresis                               | [% of Sr] | 115                                                                        |  |  |
| Switch-point drift                       | [% of Sr] | -1010                                                                      |  |  |
| Operating conditions                     |           |                                                                            |  |  |
| Ambient temperature                      | [°C]      | -2580                                                                      |  |  |
| Protection                               |           | IP 67                                                                      |  |  |
| Mechanical data                          |           |                                                                            |  |  |
| Housing                                  |           | tubular                                                                    |  |  |
| Mounting                                 |           | non-flush mountable                                                        |  |  |
| Dimensions                               | [mm]      | Ø 20                                                                       |  |  |
| Material                                 |           | PBT                                                                        |  |  |
| Displays / operating elements            |           |                                                                            |  |  |
| Display                                  |           | Switching status 1 x LED, yellow                                           |  |  |
| Accessories                              |           |                                                                            |  |  |
| Items supplied                           |           | Mounting clamp: 1                                                          |  |  |
| Remarks                                  |           |                                                                            |  |  |
| Pack quantity                            |           | 1 pcs.                                                                     |  |  |
| Electrical connection                    |           |                                                                            |  |  |
| Cable: 6 m, PVC; 2 x 0.5 mm <sup>2</sup> |           |                                                                            |  |  |
| Connection                               |           |                                                                            |  |  |
|                                          |           |                                                                            |  |  |