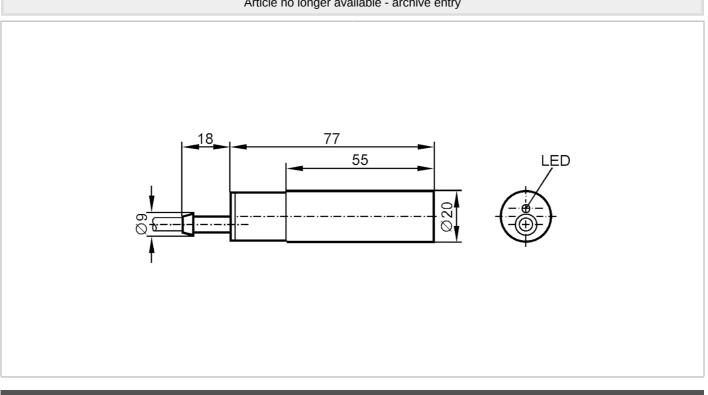

## Inductive sensor

IA-2010-BBOW/ 6m

| Product characteristics                         |      |                        |
|-------------------------------------------------|------|------------------------|
| Output function                                 |      | normally closed        |
| Sensing range                                   | [mm] | 10                     |
| Housing                                         |      | tubular                |
| Dimensions                                      | [mm] | Ø 20                   |
| Electrical data                                 |      |                        |
| Frequency AC                                    | [Hz] | 4763                   |
| Operating voltage                               | [V]  | 20250 AC               |
| Protection class                                |      | II                     |
| Reverse polarity protection                     |      | no                     |
| Outputs                                         |      |                        |
| Output function                                 |      | normally closed        |
| Max. voltage drop switching output AC           | [V]  | 5.5                    |
| Minimum load current                            | [mA] | 5                      |
| Max. leakage current                            | [mA] | 2.5                    |
| Permanent current rating of switching output AC | [mA] | 300; (500 (50 °C))     |
| Short-time current rating of switching output   | [mA] | 2200; (20 ms / 0,5 Hz) |
| Switching frequency AC                          | [Hz] | 20                     |
| Short-circuit protection                        |      | no                     |
| Overload protection                             |      | no                     |
| Monitoring range                                |      |                        |
| Sensing range                                   | [mm] | 10                     |

## Inductive sensor

IA-2010-BBOW/ 6m

| Real sensing range Sr                    | [mm]      | 10 ± 10 %                                                                  |  |  |
|------------------------------------------|-----------|----------------------------------------------------------------------------|--|--|
| Operating distance                       | [mm]      | 08.1                                                                       |  |  |
| Accuracy / deviations                    |           |                                                                            |  |  |
| Correction factor                        |           | steel: 1 / stainless steel: 0.7 / brass: 0.4 / aluminum: 0.3 / copper: 0.2 |  |  |
| Hysteresis                               | [% of Sr] | 115                                                                        |  |  |
| Switch-point drift                       | [% of Sr] | -1010                                                                      |  |  |
| Operating conditions                     |           |                                                                            |  |  |
| Ambient temperature                      | [°C]      | -2580                                                                      |  |  |
| Protection                               |           | IP 67                                                                      |  |  |
| Mechanical data                          |           |                                                                            |  |  |
| Housing                                  |           | tubular                                                                    |  |  |
| Mounting                                 |           | non-flush mountable                                                        |  |  |
| Dimensions                               | [mm]      | Ø 20                                                                       |  |  |
| Material                                 |           | PBT                                                                        |  |  |
| Displays / operating elements            |           |                                                                            |  |  |
| Display                                  |           | Switching status 1 x LED, yellow                                           |  |  |
| Accessories                              |           |                                                                            |  |  |
| Items supplied                           |           | Mounting clamp: 1                                                          |  |  |
| Remarks                                  |           |                                                                            |  |  |
| Pack quantity                            |           | 1 pcs.                                                                     |  |  |
| Electrical connection                    |           |                                                                            |  |  |
| Cable: 6 m, PVC; 2 x 0.5 mm <sup>2</sup> |           |                                                                            |  |  |
| Connection                               |           |                                                                            |  |  |
|                                          |           |                                                                            |  |  |