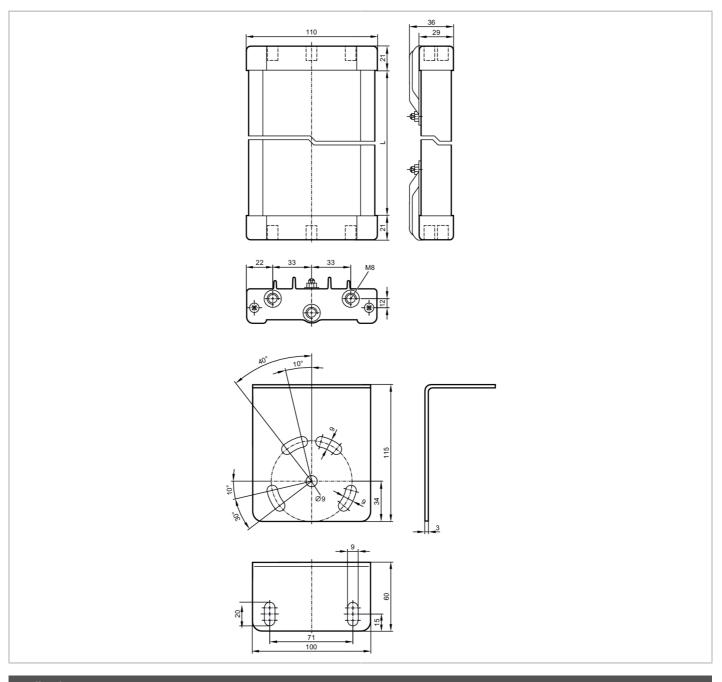

## Corner mirror for safety light grids

DEFLECTION MIRROR 715 LENGTH

| Application          |      |                                                                       |
|----------------------|------|-----------------------------------------------------------------------|
| Design               |      | for safety light grids                                                |
| Operating conditions |      |                                                                       |
| Ambient temperature  | [°C] | -1055                                                                 |
| Mechanical data      |      |                                                                       |
| Weight               | [9]  | 4070                                                                  |
| Dimensions           | [mm] | 757 x 110 x 36                                                        |
| Material             |      | aluminum epoxy-powder coated; plastics; Accessories: steel galvanized |
| Length L             | [mm] | 715                                                                   |

## Corner mirror for safety light grids

DEFLECTION MIRROR 715 LENGTH

| Accessories    |                      |
|----------------|----------------------|
| Items supplied | screws: 4 x M8       |
|                | Hexagon nuts: 4 x M8 |
|                | washers: 4           |
| Remarks        |                      |
| Pack quantity  | 1 pcs.               |