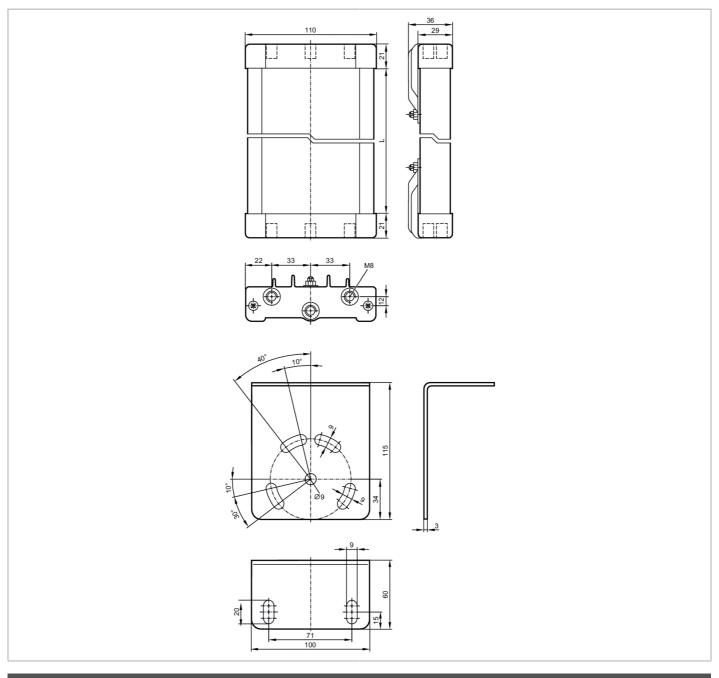

## EY1003

## Corner mirror for safety light grids

DEFLECTION MIRROR 540 LENGTH

| Operating conditions |
|----------------------|
|----------------------|

| Ambient temperature | [°C] | -1055                                                                 |
|---------------------|------|-----------------------------------------------------------------------|
| Mechanical data     |      |                                                                       |
| Weight              | [g]  | 3295                                                                  |
| Dimensions          | [mm] | 582 x 110 x 36                                                        |
| Material            |      | aluminum epoxy-powder coated; plastics; Accessories: steel galvanized |
| Length L            | [mm] | 540                                                                   |
| Accessories         |      |                                                                       |
| Items supplied      |      | screws: 4 x M8                                                        |
|                     |      | Hexagon nuts: 4 x M8                                                  |
|                     |      | washers: 4                                                            |

## Corner mirror for safety light grids

DEFLECTION MIRROR 540 LENGTH

Remarks

Pack quantity

1 pcs.