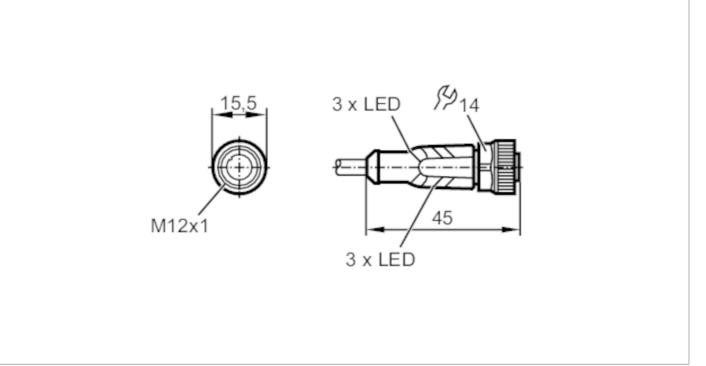

# 

| Application                          |      |                                                                                |
|--------------------------------------|------|--------------------------------------------------------------------------------|
| System                               |      | Free from silicone; Halogen-free; gold-plated contacts; Drag chain suitability |
| Application                          |      | welding applications                                                           |
| Free from silicone                   |      | yes                                                                            |
| Electrical data                      |      |                                                                                |
| Operating voltage                    | [V]  | 1036 DC                                                                        |
| Protection class                     |      | II                                                                             |
| Max. current load total              | [A]  | 4                                                                              |
| Outputs                              |      |                                                                                |
| Electrical design                    |      | PNP                                                                            |
| Operating conditions                 |      |                                                                                |
| Ambient temperature                  | [°C] | -2590                                                                          |
| Note on ambient temperature          |      | cULus:75                                                                       |
| Ambient temperature (moving)         | [°C] | -2590                                                                          |
| Note on ambient temperature (moving) |      | cULus:75                                                                       |
| Protection                           |      | IP 65; IP 67; IP 68; IP 69K                                                    |
| Mechanical data                      |      |                                                                                |
| Weight                               | [g]  | 328.8                                                                          |
| Dimensions                           | [mm] | 15.5 x 15.5 x 45                                                               |
| Material                             |      | housing: TPU (urethane) black transparent; sealing: FKM                        |
| Material nut                         |      | brass, weld coated                                                             |
| Drag chain suitability               |      | yes                                                                            |

#### **Electrical connection - Socket**

Connector: 1 x M12, straight; coding: A; Locking: brass, weld coated; Contacts: gold-plated; Tightening torque: 0.6...1.5 Nm