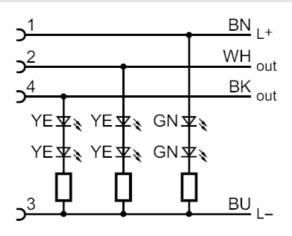

#### **Electrical connection**

Cable: 10 m, PUR, Halogen-free, grey, Ø 4.9 mm; not irradiated (can be recycled); resistant to welding sparks;  $4 \times 0.34 \text{ mm}^2$  ( $42 \times Ø 0.1 \text{ mm}$ )

#### Connection

|      | Core colors : |
|------|---------------|
| BK = | black         |
| BN = | brown         |
| BU = | blue          |
| WH = | white         |
|      |               |