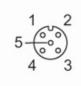

#### **Electrical connection - Socket**

Connector: 1 x M12, straight; coding: A; Locking: brass, weld coated; Contacts: gold-plated; Tightening torque: 0.6...1.5 Nm

#### Connection

|      | Core colors : |
|------|---------------|
| BK = | black         |
| BN = | brown         |
| BU = | blue          |
| WH = | white         |
|      |               |