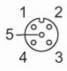

## **Electrical connection - Socket**

Connector: 1 x M12, straight; coding: A; Locking: brass, weld coated; Contacts: gold-plated; Tightening torque: 0.6...1.5 Nm

#### Connection

Core colors:

BK = black BN = brown BU = blue WH = white