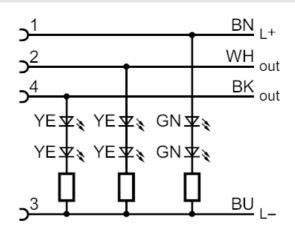

|  |

| Displays / operating eler | nents            | -               |  |
|---------------------------|------------------|-----------------|--|
| Display                   | Switching status | 4 x LED, yellow |  |
|                           | Power            | 2 x LED, green  |  |
| Remarks                   |                  |                 |  |
| Pack quantity             |                  | 1 pcs.          |  |

### **Electrical connection**

Cable: 2 m, PUR, Halogen-free, grey, Ø 4.9 mm; not irradiated (can be recycled); resistant to welding sparks; 4 x 0.34 mm² (42 x Ø 0.1 mm)

## **Electrical connection - Socket**

Connector: 1 x M12, straight; coding: A; Locking: brass, weld coated; Contacts: gold-plated; Tightening torque: 0.6...1.5 Nm



#### Connection



Core colors:

BK = black BN = brown BU = blue WH = white