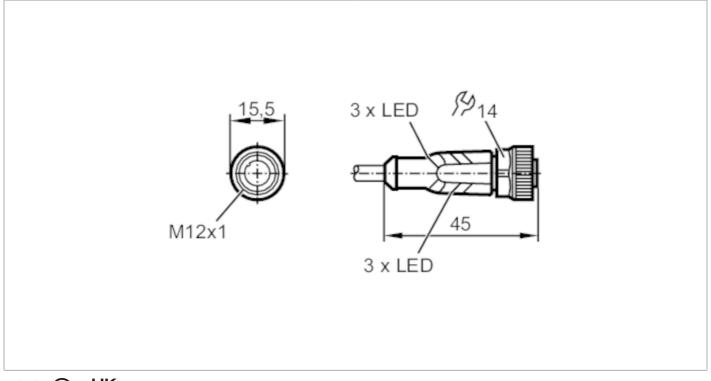

## Female cordset

ADOGH046SCS0002T04

| Application                  |      |                                                                                |  |  |  |
|------------------------------|------|--------------------------------------------------------------------------------|--|--|--|
| System                       |      | Free from silicone; Halogen-free; gold-plated contacts; Drag chain suitability |  |  |  |
| Application                  |      | welding applications                                                           |  |  |  |
| Free from silicone           |      | yes                                                                            |  |  |  |
| Electrical data              |      |                                                                                |  |  |  |
| Operating voltage            | [V]  | 1036 DC                                                                        |  |  |  |
| Protection class             |      | II                                                                             |  |  |  |
| Max. current load total      | [A]  | 4                                                                              |  |  |  |
| Outputs                      |      |                                                                                |  |  |  |
| Electrical design            |      | PNP                                                                            |  |  |  |
| Operating conditions         |      |                                                                                |  |  |  |
| Ambient temperature          | [°C] | -2590                                                                          |  |  |  |
| Ambient temperature (moving) | [°C] | -2590                                                                          |  |  |  |
| Protection                   |      | IP 65; IP 67; IP 68; IP 69K                                                    |  |  |  |
| Mechanical data              |      |                                                                                |  |  |  |
| Weight                       | [g]  | 85.8                                                                           |  |  |  |
| Dimensions                   | [mm] | 15.5 x 15.5 x 45                                                               |  |  |  |
| Material                     |      | housing: TPU (urethane) black transparent; sealing: FKM                        |  |  |  |
| Material nut                 |      | brass, weld coated                                                             |  |  |  |
| Drag chain suitability       |      | yes                                                                            |  |  |  |

## **Electrical connection - Socket**

Connector: 1 x M12, straight; coding: A; Locking: brass, weld coated; Contacts: gold-plated; Tightening torque: 0.6...1.5 Nm