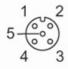

## Electrical connection - Socket

Connector: 1 x M12, angled; coding: A; Locking: brass, weld coated; Contacts: gold-plated; Tightening torque: 0.6...1.5 Nm

### Connection

Core colors : BK = black
BN = brown
BU = blue
WH = white