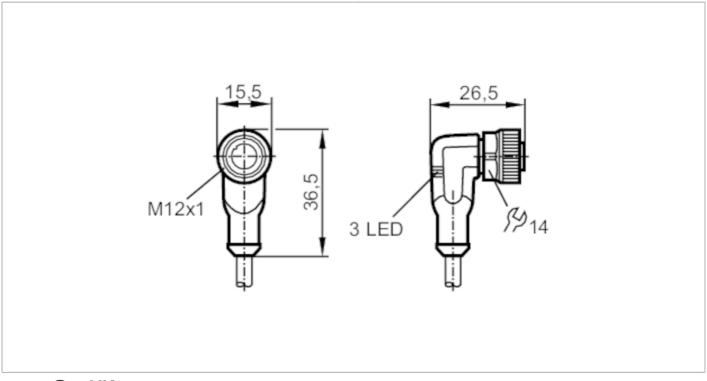

## Female cordset

ADOAH043SCS0005T04

| Application                  |      |                                                                                |
|------------------------------|------|--------------------------------------------------------------------------------|
| System                       |      | Free from silicone; Halogen-free; gold-plated contacts; Drag chain suitability |
| Application                  |      | welding applications                                                           |
| Free from silicone           |      | yes                                                                            |
| Electrical data              |      |                                                                                |
| Operating voltage            | [V]  | 1036 DC                                                                        |
| Protection class             |      | II                                                                             |
| Max. current load total      | [A]  | 4                                                                              |
| Overall current rating (UL)  | [A]  | 3                                                                              |
| Outputs                      |      |                                                                                |
| Electrical design            |      | PNP                                                                            |
| Operating conditions         |      |                                                                                |
| Ambient temperature          | [°C] | -2590                                                                          |
| Note on ambient temperature  |      | cULus:75                                                                       |
| Ambient temperature (moving) | [°C] | -2590                                                                          |
| Note on ambient temperature  |      | cULus:75                                                                       |
| (moving) Protection          |      | ID CE, ID CZ, ID CO. ID COV                                                    |
|                              |      | IP 65; IP 67; IP 68; IP 69K                                                    |
| Mechanical data              |      |                                                                                |
| Weight                       | [g]  | 191.5                                                                          |
| Dimensions                   | [mm] | 26.5 x 15.5 x 36.5                                                             |
| Material                     |      | housing: TPU (urethane) black transparent; sealing: FKM                        |
| Material nut                 |      | brass, weld coated                                                             |

## Electrical connection - Socket

Connector: 1 x M12, angled; coding: A; Locking: brass, weld coated; Contacts: gold-plated; Tightening torque: 0.6...1.5 Nm