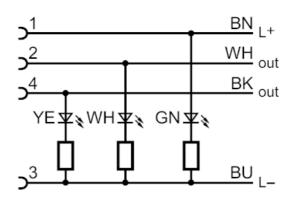

### Female cordset

ADOAH043SCS0005T04

| Drag chain suitability      | yes                                      |                                                                                    |  |
|-----------------------------|------------------------------------------|------------------------------------------------------------------------------------|--|
| Drag chain suitability      | Bending radius for flexible applications | min. 10 x cable diameter                                                           |  |
|                             | Travel speed                             | max. 3.3 m/s for a horizontal travel length of 5 m and max. acceleration of 5 m/s² |  |
|                             | Bending cycles                           | > 2 Mio.                                                                           |  |
|                             | Torsional strain                         | ± 180 °/m                                                                          |  |
| Displays / operating elemen | ts                                       |                                                                                    |  |
| Display                     | Switching status                         | 1 x LED, yellow                                                                    |  |
|                             | Switching status                         | 1 x LED, white                                                                     |  |
|                             | Power                                    | 1 x LED, green                                                                     |  |
| Remarks                     |                                          |                                                                                    |  |
| Pack quantity               | 1 pcs.                                   |                                                                                    |  |

### Connection

Core colors : BK = black
BN = brown
BU = blue
WH = white