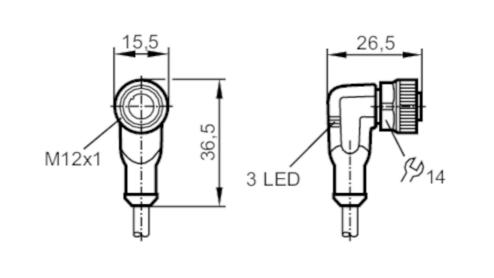

# 

| Application                          |        |                                                                                |  |  |
|--------------------------------------|--------|--------------------------------------------------------------------------------|--|--|
| System                               |        | Free from silicone; Halogen-free; gold-plated contacts; Drag chain suitability |  |  |
| Application                          |        | welding applications                                                           |  |  |
| Free from silicone                   |        | yes                                                                            |  |  |
| Electrical data                      |        |                                                                                |  |  |
| Operating voltage                    | [V]    | 1036 DC                                                                        |  |  |
| Protection class                     |        | II                                                                             |  |  |
| Max. current load total              | [A]    | 4                                                                              |  |  |
| Outputs                              |        |                                                                                |  |  |
| Electrical design                    |        | PNP                                                                            |  |  |
| Operating conditions                 |        |                                                                                |  |  |
| Ambient temperature                  | [°C]   | -2590                                                                          |  |  |
| Note on ambient temperature          |        | cULus:75 °C                                                                    |  |  |
| Ambient temperature<br>(moving)      | [°C]   | -2590                                                                          |  |  |
| Note on ambient temperature (moving) |        | cULus:75 °C                                                                    |  |  |
| Protection                           |        | IP 65; IP 67; IP 68; IP 69K                                                    |  |  |
| Tests / approvals                    |        |                                                                                |  |  |
| MTTF [)                              | years] | 20027                                                                          |  |  |
| Mechanical data                      |        |                                                                                |  |  |
| Weight                               | [g]    | 83.6                                                                           |  |  |
| Dimensions                           | [mm]   | 26.5 x 15.5 x 36.5                                                             |  |  |
| Material                             |        | housing: TPU (urethane) black transparent; sealing: FKM                        |  |  |

## **Electrical connection - Socket**

Connector: 1 x M12, angled; coding: A; Locking: brass, weld coated; Contacts: gold-plated; Tightening torque: 0.6...1.5 Nm