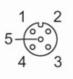

## **Electrical connection - Socket**

Connector: 1 x M12, angled; coding: A; Locking: brass, weld coated; Contacts: gold-plated; Tightening torque: 0.6...1.5 Nm

#### Connection

|      | Core colors : |  |
|------|---------------|--|
| BK = | black         |  |
| BN = | brown         |  |
| BU = | blue          |  |
| WH = | white         |  |