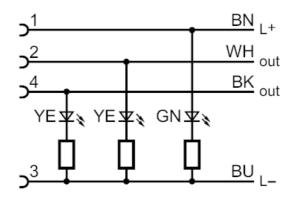

#### Female cordset

ADOAH043SCS0002T04

| Material nut                | brass                                    | s, weld coated                                                                                 |  |  |
|-----------------------------|------------------------------------------|------------------------------------------------------------------------------------------------|--|--|
| Drag chain suitability      |                                          | yes                                                                                            |  |  |
| Drag chain suitability      | Bending radius for flexible applications | min. 10 x cable diameter                                                                       |  |  |
|                             | Travel speed                             | max. 3.3 m/s for a horizontal travel length of 5 m and max. acceleration of 5 m/s <sup>2</sup> |  |  |
|                             | Bending cycles                           | > 2 Mio.                                                                                       |  |  |
|                             | Torsional strain                         | ± 180 °/m                                                                                      |  |  |
| Displays / operating elemen | its                                      |                                                                                                |  |  |
| Display                     | Switching status                         | 2 x LED, yellow                                                                                |  |  |
|                             | Power                                    | 1 x LED, green                                                                                 |  |  |
| Remarks                     |                                          |                                                                                                |  |  |
| Pack quantity               |                                          | 1 pcs.                                                                                         |  |  |
| Electrical connection       |                                          |                                                                                                |  |  |

#### Connection

|      | Core colors : |  |
|------|---------------|--|
| BK = | black         |  |
| BN = | brown         |  |
| BU = | blue          |  |
| WH = | white         |  |