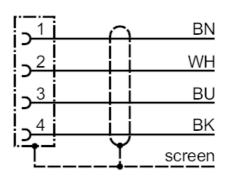

### **Electrical connection**

Cable: 5 m, PVC, orange,  $\emptyset$  5.2 mm, screened; 4 x 0.34 mm<sup>2</sup> (42 x  $\emptyset$  0.1 mm)

#### Connection

Core colors:

BK = black
BN = brown
BU = blue
WH = white