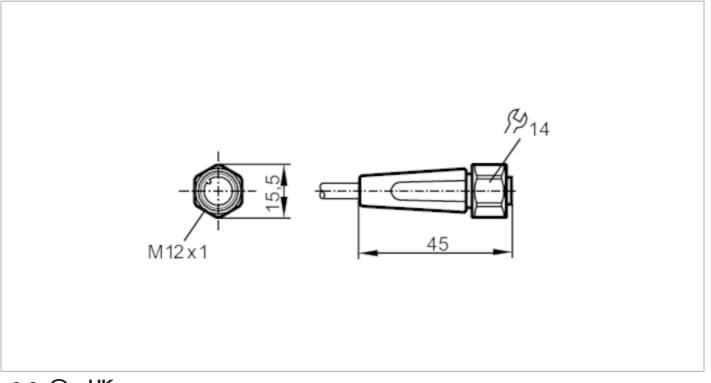

### Female cordset

ADOGH040VAS0005L04

| Application                          |      |                                                                                  |
|--------------------------------------|------|----------------------------------------------------------------------------------|
| System                               |      | Free from silicone; gold-plated contacts; screened cable; Drag chain suitability |
| Application                          |      | sanitary and wet areas in the food industry                                      |
| Free from silicone                   |      | yes                                                                              |
| Electrical data                      |      |                                                                                  |
| Operating voltage                    | [V]  | < 50 AC / < 60 DC                                                                |
| Protection class                     |      | III                                                                              |
| Max. current load total              | [A]  | 4                                                                                |
| Overall current rating (UL)          | [A]  | 3                                                                                |
| Operating conditions                 |      |                                                                                  |
| Ambient temperature                  | [°C] | -25100                                                                           |
| Note on ambient temperature          |      | cULus:50                                                                         |
| Ambient temperature (moving)         | [°C] | 5100                                                                             |
| Note on ambient temperature (moving) |      | cULus:50                                                                         |
| Protection                           |      | IP 65; IP 67; IP 68; IP 69K                                                      |
| Mechanical data                      |      |                                                                                  |
| Weight                               | [g]  | 257                                                                              |
| Dimensions                           | [mm] | 15.5 x 15.5 x 45                                                                 |
| Material                             |      | housing: PVC orange; sealing: EPDM                                               |
| Material nut                         |      | stainless steel (1.4404 / 316L)                                                  |
| Drag chain suitability               |      | yes                                                                              |

#### Female cordset

ADOGH040VAS0005L04

| Drag chain suitability | Bending radius for flexible applications | min. 10 x cable diameter                                                           |
|------------------------|------------------------------------------|------------------------------------------------------------------------------------|
|                        | Travel speed                             | max. 3.3 m/s for a horizontal travel length of 5 m and max. acceleration of 5 m/s² |
|                        | Bending cycles                           | > 1 Mio.                                                                           |
|                        | Torsional strain                         | ± 180 °/m                                                                          |