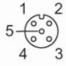

### Electrical connection - Socket

Connector: 1 x M12, straight; coding: A; Locking: stainless steel (1.4404 / 316L); Contacts: gold-plated; Tightening torque: 0.6...1.5 Nm; Shielded connection cable: shield connected